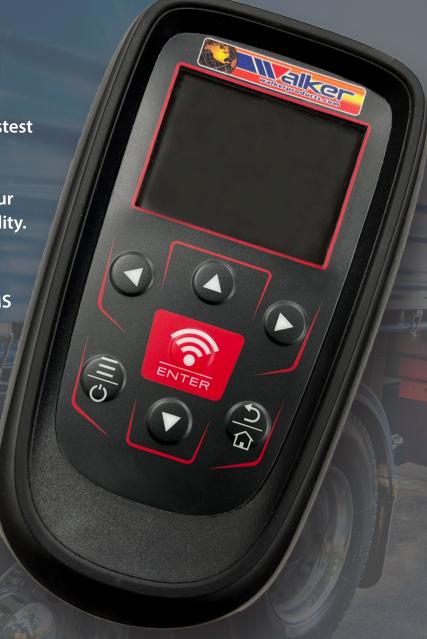

## **TECH600PRO**

by Walker Products

Walker Products Tech600 Pro is the fastest TPMS tool in North America. With the ability to relearn in just seconds, the Tech600 Pro is designed to elevate your tire business's efficiency and profitability.

## **Benefits:**

- Clone and Program Heavy Duty TPMS
- Multi-programming of more than one sensor at a time
- Completely wireless (no OBD cables required)
- The most accurate coverage, including manufacturer, make, model, month, and year
- Live updates via WiFi
- Intuitive, icon based menu
- Long range Bluetooth connectivity
- Available in 20+ languages