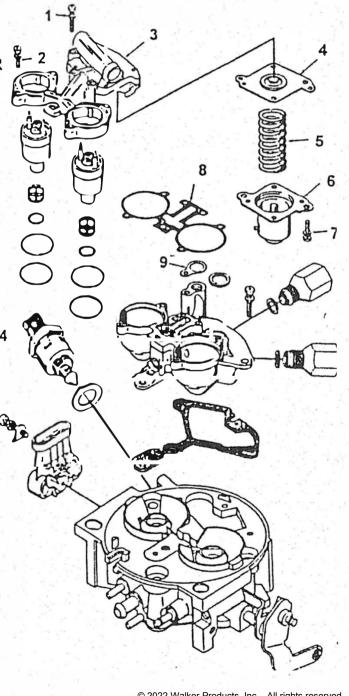

## SPECIAL DISASSEMBLY **PROCEDURES**

REMOVE FUEL METER COVER & REGULATOR ASSEMBLY FROM TBI UNIT (3). REMOVE COVER SPRING & DIAPHRAGM FROM COVER.

NOTE: THE REGULATOR CONTAINS A VERY HEAVY SPRING, SLOWLY LOOSEN ALL 4 (7) SCREWS SIMULTANEOUSLY UNTIL TENSION IS RELEASED. DO NOT CHANGE PRESSURE REGULATOR SCREW SETTING.

### NOMENCLATURE

| RE | F | # |
|----|---|---|
|    |   |   |
|    |   |   |

|    | DESCRIPTION                      | QTY.                                                                                                                                                                                                                                                                     |
|----|----------------------------------|--------------------------------------------------------------------------------------------------------------------------------------------------------------------------------------------------------------------------------------------------------------------------|
| 1) | FUEL METER COVER SCREW           | (3)                                                                                                                                                                                                                                                                      |
| 2) | FUEL METER COVER SCREW           | (5)                                                                                                                                                                                                                                                                      |
| 3) | FUEL METER COVER                 | (1)                                                                                                                                                                                                                                                                      |
| 4) | DIAPHRAGM ASSEMBLY               | (1)                                                                                                                                                                                                                                                                      |
| 5) | PRESSURE REGULATOR SPRING        | (1)                                                                                                                                                                                                                                                                      |
| 6) | PRESSURE REGULATOR COVER         | (1)                                                                                                                                                                                                                                                                      |
| 7) | PRESSURE REGULATOR SCREW         | (4)                                                                                                                                                                                                                                                                      |
| 8) | FUEL METER COVER GASKET          | (1)                                                                                                                                                                                                                                                                      |
| 9) | FUEL METER OUTLET GASKET         | (1)                                                                                                                                                                                                                                                                      |
|    | 2)<br>3)<br>4)<br>5)<br>6)<br>7) | <ol> <li>FUEL METER COVER SCREW</li> <li>FUEL METER COVER SCREW</li> <li>FUEL METER COVER</li> <li>DIAPHRAGM ASSEMBLY</li> <li>PRESSURE REGULATOR SPRING</li> <li>PRESSURE REGULATOR COVER</li> <li>PRESSURE REGULATOR SCREW</li> <li>FUEL METER COVER GASKET</li> </ol> |