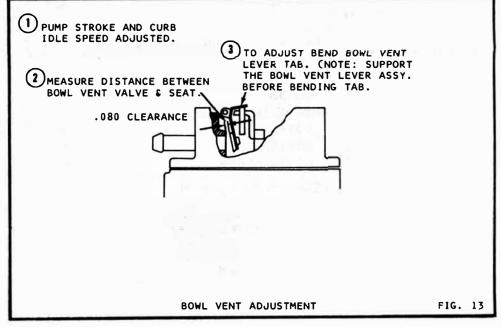

EN MADE.)



FACTORY SEALED IDLE MIXTURE NEEDLES

ON SOME MODELS TO REMOVE SEALS. DRILL A SMALL HOLE IN THE CENTER OF EACH PLUG USING A SUITABLE PULLER. REMOVE BOTH PLUGS

### **ADJUSTMENTS**













USE FACTORY CAR MANUAL PROCEDURE FOR SETTING SLOW IDLE IF AVAILABLE, AND SPECIFICATIONS LISTED ON ENGINE COMPARTMENT DECAL.



#### SUPPLEMENT PROCEDURE

- SET IGNITION TIMING PER CAR FACTORY SPECIFICATIONS.
   ENGINE AT OPERATING TEMPERATURE, CHOKE FULLY OPEN. ALL TRANSMISSIONS IN NEUTRAL
- AIR CLEANER INSTALLED
  A/C OFF
  3. SET THROTTLE CURB IDLE SPEED AS LISTED ON ENGINE COMPARTMENT DECAL
  4. ADJUST IDLE MIXTURE NEEDLES TO OBTAIN THE HIGHEST
- R.P.M. AT THE LEANEST BEST IDLE SETTING.
  5. READJUST IDLE SPEED IF NECESSARY.





SLOW IDLE ADJUSTMENT

FIG. 7

## **ADJUSTMENTS**









## **ADJUSTMENT DATA TABLE**

| YEAR    | APPLICATION                                                                                                              |                                        | DRY<br>FLOAT<br>LEVEL                        | PUMP<br>SETTING                                      | FAST<br>IDLE<br>LINKAGE                            | VACUUM<br>BREAK                                   | UNLOADER                                           | FAST<br>IDLE<br>R.P.M.       |
|---------|--------------------------------------------------------------------------------------------------------------------------|----------------------------------------|----------------------------------------------|------------------------------------------------------|------------------------