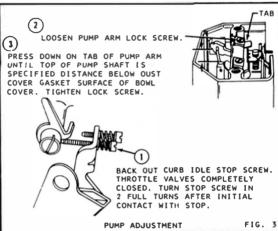

ES (46)- TURN IN UNTIL LIGHTLY SEATED THEN BACK OUT  $3/4\ \text{TO}\ 1$  TURN OR NUMBER OF TURNS RECORDED ON DISASSEMBLY.

RETAINER FLOAT PIN (32) - BE SURE RETAINER IS SEATING ON FLOAT PIN AND NOT HUNG UP IN GUIDE SLOTS.

PUMP PLUNGER (25) - LIGHTLY LUBRICATE CUP BEFORE INSTALLING.



1974 - 83 .035" GAP

STEP UP PISTON QUALIFYING ADJUSTMENT

BEFORE INSTALLING. ADJUST THE GAP (AS ILLUSTRATED) BY TURNING ALLEN HEAD SCREW ON TOP OF PISTON (RECORD NUMBER OF TURNS AND DIRECTION TO OBTAIN THIS DIMENSION FOR THIS MUST BE RESET TO ITS ORIGINAL POSITION AFTER THE VACUUM STEP UP PISTON ADJUSTMENT HAS BEEN MADE.)



FACTORY SEALED IDLE MIXTURE NEEDLES

ON SOME MODELS TO REMOVE SEALS. DRILL A SMALL HOLE IN THE CENTER OF EACH PLUG USING A SUITABLE PULLER. REMOVE BOTH PLUGS

### **ADJUSTMENTS**













USE FACTORY CAR MANUAL PROCEDURE FOR SETTING SLOW IDLE IF AVAILABLE, AND SPECIFICATIONS LISTED ON ENGINE COMPARTMENT DECAL.



#### SUPPLEMENT PROCEDURE

- SET IGNITION TIMING PER CAR FACTORY SPECIFICATIONS.
   ENGINE AT OPERATING TEMPERATURE, CHOKE FULLY OPEN. ALL TRANSMISSIONS IN NEUTRAL
- AIR CLEANER INSTALLED
  A/C OFF
  3. SET THROTTLE CURB IDLE SPEED AS LISTED ON ENGINE COMPARTMENT DECAL
  4. ADJUST IDLE MIXTURE NEEDLES TO OBTAIN THE HIGHEST
- R.P.M. AT THE LEANEST BEST IDLE SETTING.
  5. READJUST IDLE SPEED IF NECESSARY.





SLOW IDLE ADJUSTMENT

FIG. 7

## **ADJUSTMENTS**









## **ADJUSTMENT DATA TABLE**

| YEAR    | APPLICATION                                                                                                              |