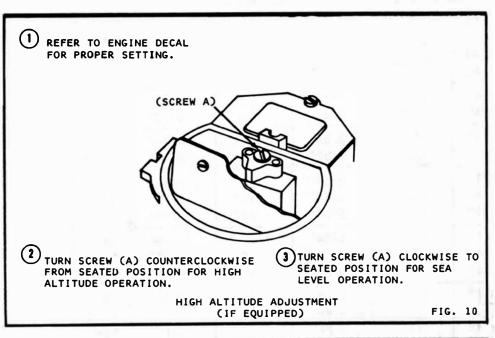

### **ADJUSTMENTS**

USE FACTORY CAR MANUAL PROCEDURE FOR SETTING SLOW IDLE IF AVAILABLE, AND SPECIFICATIONS LISTED ON ENGINE COMPARTMENT DECAL.