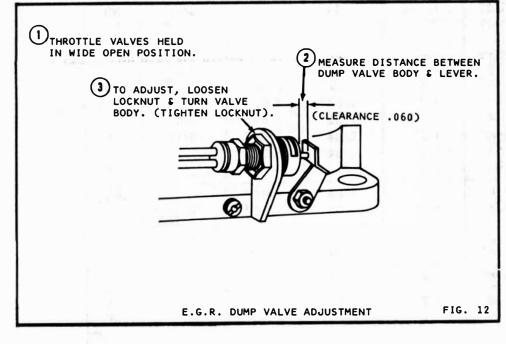

BEEN MADE.)



FACTORY SEALED IDLE MIXTURE NEEDLES

ON SOME MODELS TO REMOVE SEALS. DRILL A SMALL HOLE IN THE CENTER OF EACH PLUG USING A SUITABLE PULLER. REMOVE BOTH PLUGS

### **ADJUSTMENTS**













USE FACTORY CAR MANUAL PROCEDURE FOR SETTING SLOW IDLE IF AVAILABLE, AND SPECIFICATIONS LISTED ON ENGINE COMPARTMENT DECAL.



#### SUPPLEMENT PROCEDURE

- SET IGNITION TIMING PER CAR FACTORY SPECIFICATIONS.
   ENGINE AT OPERATING TEMPERATURE, CHOKE FULLY OPEN. ALL TRANSMISSIONS IN NEUTRAL
- AIR CLEANER INSTALLED
  A/C OFF
  3. SET THROTTLE CURB IDLE SPEED AS LISTED ON ENGINE COMPARTMENT DECAL
  4. ADJUST IDLE MIXTURE NEEDLES TO OBTAIN THE HIGHEST
- R.P.M. AT THE LEANEST BEST IDLE SETTING.
  5. READJUST IDLE SPEED IF NECESSARY.





SLOW IDLE ADJUSTMENT

FIG. 7

## **ADJUSTMENTS**









## **ADJUSTMENT DATA TABLE**

| YEAR    | APPLICATION                                                                                                              |                                        | DRY<br>FLOAT<br>LEVEL                        | PUMP<br>SETTING                                      | FAST<br>IDLE<br>LINKAGE                            | VACUUM<br>BREAK                                   | UNLOADER                                           | FAST<br>IDLE<br>R.P.M.       |
|---------|--------------------------------------------------------------------------------------------------------------------------|----------------------------------------|----------------------------------------------|------------------------------------------------------|----------------------