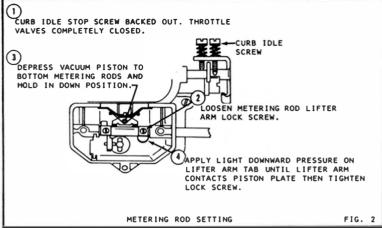

DLES (46)- TURN IN UNTIL LIGHTLY SEATED THEN BACK OUT  $3/4\ \text{TO}\ 1$  TURN OR NUMBER OF TURNS RECORDED ON DISASSEMBLY.

RETAINER FLOAT PIN (32) - BE SURE RETAINER IS SEATING ON FLOAT PIN AND NOT HUNG UP IN GUIDE SLOTS.

PUMP PLUNGER (25) - LIGHTLY LUBRICATE CUP BEFORE INSTALLING.



1974 - 83 .035" GAP

STEP UP PISTON QUALIFYING ADJUSTMENT

BEFORE INSTALLING. ADJUST THE GAP (AS ILLUSTRATED) BY TURNING ALLEN HEAD SCREW ON TOP OF PISTON (RECORD NUMBER OF TURNS AND DIRECTION TO OBTAIN THIS DIMENSION FOR THIS MUST BE RESET TO ITS ORIGINAL POSITION AFTER THE VACUUM STEP UP PISTON ADJUSTMENT HAS BEEN MADE.)



FACTORY SEALED IDLE MIXTURE NEEDLES

ON SOME MODELS TO REMOVE SEALS. DRILL A SMALL HOLE IN THE CENTER OF EACH PLUG USING A SUITABLE PULLER. REMOVE BOTH PLUGS

### **ADJUSTMENTS**













USE FACTORY CAR MANUAL PROCEDURE FOR SETTING SLOW IDLE IF AVAILABLE, AND SPECIFICATIONS LISTED ON ENGINE COMPARTMENT DECAL.



#### SUPPLEMENT PROCEDURE

- SET IGNITION TIMING PER CAR FACTORY SPECIFICATIONS.
   ENGINE AT OPERATING TEMPERATURE, CHOKE FULLY OPEN. ALL TRANSMISSIONS IN NEUTRAL
- AIR CLEANER INSTALLED
  A/C OFF
  3. SET THROTTLE CURB IDLE SPEED AS LISTED ON ENGINE COMPARTMENT DECAL
  4. ADJUST IDLE MIXTURE NEEDLES TO OBTAIN THE HIGHEST
- R.P.M. AT THE LEANEST BEST IDLE SETTING.
  5. READJUST IDLE SPEED IF NECESSARY.





SLOW IDLE ADJUSTMENT

FIG. 7

## **ADJUSTMENTS**









## **ADJUSTMENT DATA TABLE**

| YEAR    | APPLICATION                                                                                                              |