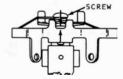

FACTORY SEALED IDLE MIXTURE NEEDLES

ON SOME MODELS TO REMOVE SEALS. DRILL A SMALL HOLE IN THE CENTER OF EACH PLUG USING A SUITABLE PULLER. REMOVE BOTH PLUGS