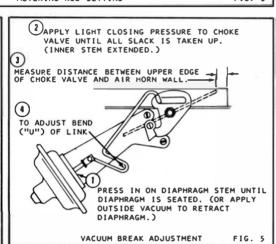

46)- TURN IN UNTIL LIGHTLY SEATED THEN BACK OUT  $3/4\ \text{TO}\ 1$  TURN OR NUMBER OF TURNS RECORDED ON DISASSEMBLY.

RETAINER FLOAT PIN (32) - BE SURE RETAINER IS SEATING ON FLOAT PIN AND NOT HUNG UP IN GUIDE SLOTS.

PUMP PLUNGER (25) - LIGHTLY LUBRICATE CUP BEFORE INSTALLING.



1974 - 83 .035" GAP

STEP UP PISTON QUALIFYING ADJUSTMENT

BEFORE INSTALLING. ADJUST THE GAP (AS ILLUSTRATED) BY TURNING ALLEN HEAD SCREW ON TOP OF PISTON (RECORD NUMBER OF TURNS AND DIRECTION TO OBTAIN THIS DIMENSION FOR THIS MUST BE RESET TO ITS ORIGINAL POSITION AFTER THE VACUUM STEP UP PISTON ADJUSTMENT HAS BEEN MADE.)



FACTORY SEALED IDLE MIXTURE NEEDLES

ON SOME MODELS TO REMOVE SEALS. DRILL A SMALL HOLE IN THE CENTER OF EACH PLUG USING A SUITABLE PULLER. REMOVE BOTH PLUGS

### **ADJUSTMENTS**













USE FACTORY CAR MANUAL PROCEDURE FOR SETTING SLOW IDLE IF AVAILABLE, AND SPECIFICATIONS LISTED ON ENGINE COMPARTMENT DECAL.



#### SUPPLEMENT PROCEDURE

- SET IGNITION TIMING PER CAR FACTORY SPECIFICATIONS.
   ENGINE AT OPERATING TEMPERATURE, CHOKE FULLY OPEN. ALL TRANSMISSIONS IN NEUTRAL
- AIR CLEANER INSTALLED
  A/C OFF
  3. SET THROTTLE CURB IDLE SPEED AS LISTED ON ENGINE COMPARTMENT DECAL
  4. ADJUST IDLE MIXTURE NEEDLES TO OBTAIN THE HIGHEST
- R.P.M. AT THE LEANEST BEST IDLE SETTING.
  5. READJUST IDLE SPEED IF NECESSARY.





SLOW IDLE ADJUSTMENT

FIG. 7

## **ADJUSTMENTS**









## **ADJUSTMENT DATA TABLE**

| YEAR    | APPLICATION                                                                                                              |