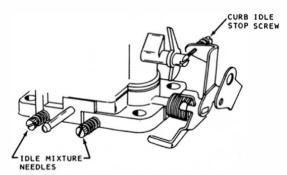

#### SPECIAL INSTRUCTIONS

IDLE ADJUSTING NEEDLES (46)- TURN IN UNTIL LIGHTLY SEATED THEN BACK OUT  $3/4\ \text{TO}\ 1$  TURN OR NUMBER OF TURNS RECORDED ON DISASSEMBLY.

RETAINER FLOAT PIN (32) - BE SURE RETAINER IS SEATING ON FLOAT PIN AND NOT HUNG UP IN GUIDE SLOTS.

FACTORY SEALED IDLE MIXTURE NEEDLES

ON SOME MODELS TO REMOVE SEALS. DRILL A SMALL HOLE IN THE CENTER OF EACH PLUG USING A SUITABLE PULLER. REMOVE BOTH PLUGS

### **ADJUSTMENTS**

USE FACTORY CAR MANUAL PROCEDURE FOR SETTING SLOW IDLE IF AVAILABLE, AND SPECIFICATIONS LISTED ON ENGINE COMPARTMENT DECAL.

#### SUPPLEMENT PROCEDURE

- SET IGNITION TIMING PER CAR FACTORY SPECIFICATIONS.
   ENGINE AT OPERATING TEMPERATURE, CHOKE FULLY OPEN. ALL TRANSMISSIONS IN NEUTRAL
- AIR CLEANER INSTALLED
  A/C OFF
  3. SET THROTTLE CURB IDLE SPEED AS LISTED ON ENGINE COMPARTMENT DECAL
  4. ADJUST IDLE MIXTURE NEEDLES TO OBTAIN THE HIGHEST
- R.P.M. AT THE LEANEST BEST IDLE SETTING.
  5. READJUST IDLE SPEED IF NECESSARY.