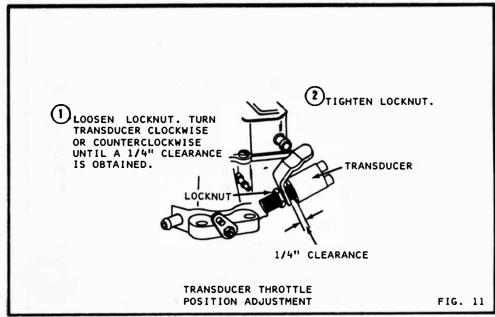

S BEEN MADE.)



FACTORY SEALED IDLE MIXTURE NEEDLES

ON SOME MODELS TO REMOVE SEALS. DRILL A SMALL HOLE IN THE CENTER OF EACH PLUG USING A SUITABLE PULLER. REMOVE BOTH PLUGS

### **ADJUSTMENTS**













USE FACTORY CAR MANUAL PROCEDURE FOR SETTING SLOW IDLE IF AVAILABLE, AND SPECIFICATIONS LISTED ON ENGINE COMPARTMENT DECAL.



#### SUPPLEMENT PROCEDURE

- SET IGNITION TIMING PER CAR FACTORY SPECIFICATIONS.
   ENGINE AT OPERATING TEMPERATURE, CHOKE FULLY OPEN. ALL TRANSMISSIONS IN NEUTRAL
- AIR CLEANER INSTALLED
  A/C OFF
  3. SET THROTTLE CURB IDLE SPEED AS LISTED ON ENGINE COMPARTMENT DECAL
  4. ADJUST IDLE MIXTURE NEEDLES TO OBTAIN THE HIGHEST
- R.P.M. AT THE LEANEST BEST IDLE SETTING.
  5. READJUST IDLE SPEED IF NECESSARY.





SLOW IDLE ADJUSTMENT

FIG. 7

## **ADJUSTMENTS**









## **ADJUSTMENT DATA TABLE**

| YEAR    | APPLICATION                                                                                                              |                                        | DRY<br>FLOAT<br>LEVEL                        | PUMP<br>SETTING                                      | FAST<br>IDLE<br>LINKAGE                            | VACUUM<br>BREAK                                   | UNLOADER                                           | FAST<br>IDLE<br>R.P.M.       |
|---------|--------------------------------------------------------------------------------------------------------------------------|----------------------------------------|----------------------------------------------|------------------------------------------------------|--------------------