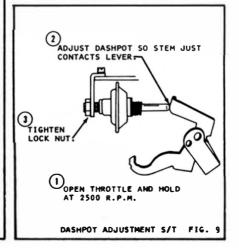

## **ADJUSTMENT DATA TABLE**

| YEAR    | APPLICATION                                                                                                              |                                        | DRY<br>FLOAT<br>LEVEL                        | PUMP<br>SETTING                                      | FAST<br>IDLE<br>LINKAGE                            | VACUUM<br>BREAK                                   | UNLOADER                                           | FAST<br>IDLE<br>R.P.M.       |
|---------|--------------------------------------------------------------------------------------------------------------------------|----------------------------------------|----------------------------------------------|------------------------------------------------------|----------------------------------------------------|---------------------------------------------------|----------------------------------------------------|------------------------------|
| 1974    | CHRYSLER PRODUCTS PASSENGER CARS M/T                                                                                     |                                        | 1/4"                                         | 1/2"<br>1/2"                                         | 3/32"<br>3/32"                                     | 9/64"                                             | 9/32"                                              | 1500                         |
| 1974    | TRUCK                                                                                                                    | M/T<br>A/T                             | 1/4"                                         | 1/2"                                                 | 3/32"<br>3/32"                                     | 7/64"<br>5/32"                                    | 9/43"<br>9/32"<br>9/32"                            | 1700<br>1900<br>1900         |
| 1975    | PASSENGER CARS NON CALIFORNIA                                                                                            | M/T<br>A/T                             | 1/4"                                         | 1/2"                                                 | 5/64"<br>5/64"                                     | 7/64"<br>1/8"                                     | 9/32"<br>5/16"                                     | 1500                         |
|         | CALIFORNIA                                                                                                               | A/T                                    | 1/4"                                         | 1/2"                                                 | 5/64"                                              | 5/64"<br>7/64"                                    | 5/16"                                              | 1500<br>1500                 |
| 1975    | TRUCK<br>NON CALIFORNIA<br>CALIFORNIA                                                                                    | M/T<br>A/T<br>A/T                      | 1/4"<br>1/4"<br>1/4"                         | 1/2"<br>1/2"<br>1/2"                                 | 5/64"<br>5/64"<br>5/64"                            | 1/8"<br>7/64"<br>5/32"                            | 5/16"<br>5/16"<br>5/16"                            | 1500<br>1500<br>1500         |
| 1976    | PASSENGER CARS CARBURETOR NUMBERS 8072S, 8069S 8070S, 8077S 8099S                                                        | M/T<br>A/T<br>A/T<br>A/T               | 1/4"<br>1/4"<br>1/4"<br>1/4"                 | 1/2"<br>1/2"<br>1/2"<br>15/32"                       | 5/64"<br>5/64"<br>5/64"<br>5/64"                   | 1/8"<br>5/64"<br>7/64"<br>7/64"                   | 9/32"<br>5/16"<br>5/16"<br>5/16"                   | 1500<br>1500<br>1500<br>1500 |
| 1976    | TRUCK CARBURETOR NUMBERS 8080S, 8082S, 8085S 6536S 8013S CARBURETOR NUMBERS 6537S 8014S, 8026S 8081S, 8108S 6585S, 6586S | M/T<br>M/T<br>M/T<br>A/T<br>A/T<br>A/T | 1/4"<br>1/4"<br>1/4"<br>1/4"<br>1/4"<br>1/4" | 1/2"<br>1/2"<br>1/2"<br>1/2"<br>1/2"<br>1/2"<br>1/2" | 5'64"<br>3/32"<br>5/64"<br>3/32"<br>5/64"<br>5/64" | 9/64"<br>5/32"<br>1/8"<br>7/64"<br>7/64"<br>5/32" | 9/32"<br>9/32"<br>5/16"<br>9/32"<br>5/16"<br>5/16" | 1700                         |
| 1977    | PASSENGER CAR 225" ENG.                                                                                                  | M/T<br>A/T                             | 1/4"<br>1/4"                                 | 1/2"<br>1/2"                                         | 5/64"<br>5/64"                                     | 7/64"<br>3/32"                                    | 9/32"<br>9/32"                                     | 1500<br>1500                 |
| 1977    | PASSENGER CAR 318" ENG.                                                                                                  | M/T<br>A/T                             | 1/4"<br>1/4"                                 | 1/2"<br>1/2"                                         | 5/64"<br>5/64"                                     | 9/64"<br>7/64"                                    | 5/16"<br>5/16"                                     | :                            |
| 1977    | TRUCK 225-1" ENG.                                                                                                        | AII/T                                  | 1/4"                                         | 1/2"                                                 | 5/64"                                              | 3/32"                                             | 9/32"                                              | •                            |
| 1977    | TRUCK 318" ENG.<br>CALIFORNIA                                                                                            | A/T<br>All/T                           | 1/4"<br>1/4"                                 | 1/2"<br>1/2"                                         | 5/64"<br>5/64"                                     | 7/64"<br>9/64"                                    | 5/16"<br>5/16"                                     | :                            |
| 1977-83 | TRUCK 318" ENG. CARBURETOR NUMBER 8146 CANADA 8147 CANADA                                                                | A/T<br>M/T                             | 1/4"<br>1/4"                                 | 1/2"<br>1/2"                                         | 5/64"<br>3/32"                                     | 5/64"<br>9/64"                                    | 5/16"<br>5/16"                                     | 1500<br>1500                 |
| 1984    | TRUCK 318" ENG.<br>CARB. NO. 8386 CANADA<br>CARB. NO. 8387 CANADA                                                        | A/T<br>M/T                             | 1/4"<br>1/4"                                 | 1/2"<br>1/2"                                         | 5/64"<br>7/64"                                     | 5/64"<br>5/32"                                    | 5/16"<br>5/16"                                     | 1500<br>1700                 |
| 1978-82 | TRUCK 225" ENG.<br>CARBURETOR NUMBER 8176<br>CARBURETOR NUMBER 8352                                                      | AII/T                                  | 1/4"<br>1/4"                                 | 15/32"<br>1/2"                                       | 5/64"<br>.070"                                     | 5/64"<br>.130"                                    | 9/32"<br>310"                                      | <br>1600                     |
| 1978    | PASSENGER CAR 225" ENG.                                                                                                  | M/T<br>A/T                             | 1/4"<br>1/4"                                 | 1/2"<br>1/2"                                         | 5/64"<br>5/64"                                     | 7/64"<br>3/32"                                    | 9/32"<br>9/32"                                     | 1500<br>1600                 |
| 1978    | PASSENGER CAR 318" ENG.                                                                                                  | M/T<br>A/T                             | 1/4"<br>1/4"                                 | 1/2"<br>1/2"                                         | 5/64"<br>5/64"                                     | 5/32"<br>7/64"                                    | 9/32"<br>9/32"                                     | 1500<br>1500                 |
| 1978-79 | TRUCK 225" ENG.                                                                                                          | AII/T                                  | 1/4"                                         | 15/32"                                               | 5/64"                                              | 7/64"                                             | 9/32"                                              | •                            |
| 1983    | CARB. NO. 8371                                                                                                           |                                        | 1/4"                                         | 31/64"                                               | 5/64"                                              | 9/32"                                             | 9/32"                                              | •                            |
| 1978-79 | TRUCK 318" ENG.                                                                                                          | AII/T                                  | 1/4"                                         | 15/32"                                               | 5/64"                                              | 7/64"                                             | 9/32"                                              | •                            |
| 1979    | PASSENGER CAR 225" ENG.                                                                                                  | A/T                                    | 1/4"                                         | 15/32"                                               | 5/64"                                              | 7/64"                                             | 9/32"                                              | •                            |
| 1979    | PASSENGER CAR 318" ENG.                                                                                                  | A/T                                    | 1/4"                                         | 15/32"                                               | 5/64"                                              | 7/64"                                             | 9/32"                                              | •                            |
| 1980    | PASSENGER CAR 225" ENG.                                                                                                  | A/T                                    | 1/4"                                         | 1/2"                                                 | .070"                                              | .100"                                             | .280"                                              | •                            |
| 1980    | PASSENGER CAR 318" ENG.                                                                                                  | A/T                                    | 1/4"                                         | 1/2"                                                 | .070"                                              | .130"                                             | .280"                                              | 196                          |
| 1980    | PASSENGER CAR 360" ENG. CANADA                                                                                           | A/T                                    | 1/4"                                         | 1/2"                                                 | .070"                                              | .110"                                             | .280"                                              | •                            |
| 1981-83 | PASSENGER CAR 225" ENG. CANADA                                                                                           | A/T                                    | 1/4"                                         | 1/2"                                                 | .070"                                              | .100"                                             | .280"                                              | •                            |
| 1981-83 | PASSENGER CAR 318" ENG. CANADA                                                                                           | A/T                                    | 1/4"                                         | 1/2"                                                 | .070"                                              | .130"                                             | .280"                                              | •                            |
| 1984    | PASS. CAR 318" ENG. CARB. NO. 8369<br>PASS. CAR 318" ENG. CARB. NO. 8385                                                 | A/T<br>A/T                             | 1/4"<br>1/4"                                 | 1/2"<br>15/32"                                       | .070"<br>.070"                                     | .130"<br>.130"                                    | .280"<br>.280"                                     | :                            |