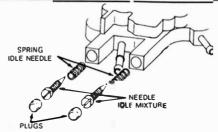

#### SPECIAL INSTRUCTIONS

IDLE ADJUSTING NEEDLES (46)- TURN IN UNTIL LIGHTLY SEATED THEN BACK OUT  $3/4\ \text{TO}\ 1$  TURN OR NUMBER OF TURNS RECORDED ON DISASSEMBLY.

RETAINER FLOAT PIN (32) - BE SURE RETAINER IS SEATING ON FLOAT PIN AND NOT HUNG UP IN GUIDE SLOTS.