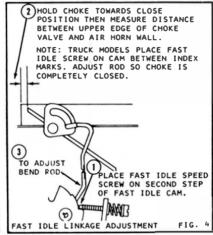

(46)- TURN IN UNTIL LIGHTLY SEATED THEN BACK OUT  $3/4\ \text{TO}\ 1$  TURN OR NUMBER OF TURNS RECORDED ON DISASSEMBLY.

RETAINER FLOAT PIN (32) - BE SURE RETAINER IS SEATING ON FLOAT PIN AND NOT HUNG UP IN GUIDE SLOTS.

PUMP PLUNGER (25) - LIGHTLY LUBRICATE CUP BEFORE INSTALLING.



1974 - 83 .035" GAP

STEP UP PISTON QUALIFYING ADJUSTMENT

BEFORE INSTALLING. ADJUST THE GAP (AS ILLUSTRATED) BY TURNING ALLEN HEAD SCREW ON TOP OF PISTON (RECORD NUMBER OF TURNS AND DIRECTION TO OBTAIN THIS DIMENSION FOR THIS MUST BE RESET TO ITS ORIGINAL POSITION AFTER THE VACUUM STEP UP PISTON ADJUSTMENT HAS BEEN MADE.)



FACTORY SEALED IDLE MIXTURE NEEDLES

ON SOME MODELS TO REMOVE SEALS. DRILL A SMALL HOLE IN THE CENTER OF EACH PLUG USING A SUITABLE PULLER. REMOVE BOTH PLUGS

### **ADJUSTMENTS**













USE FACTORY CAR MANUAL PROCEDURE FOR SETTING SLOW IDLE IF AVAILABLE, AND SPECIFICATIONS LISTED ON ENGINE COMPARTMENT DECAL.



#### SUPPLEMENT PROCEDURE

- SET IGNITION TIMING PER CAR FACTORY SPECIFICATIONS.
   ENGINE AT OPERATING TEMPERATURE, CHOKE FULLY OPEN. ALL TRANSMISSIONS IN NEUTRAL
- AIR CLEANER INSTALLED
  A/C OFF
  3. SET THROTTLE CURB IDLE SPEED AS LISTED ON ENGINE COMPARTMENT DECAL
  4. ADJUST IDLE MIXTURE NEEDLES TO OBTAIN THE HIGHEST
- R.P.M. AT THE LEANEST BEST IDLE SETTING.
  5. READJUST IDLE SPEED IF NECESSARY.





SLOW IDLE ADJUSTMENT

FIG. 7

## **ADJUSTMENTS**









## **ADJUSTMENT DATA TABLE**

| YEAR    | APPLICATION                                                                                                              |