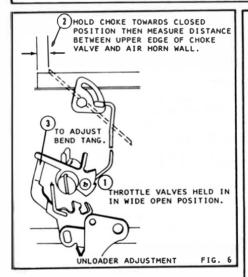

## **ADJUSTMENT DATA TABLE**

| YEAR    | APPLICATION                                                                                                              |                                        | DRY<br>FLOAT<br>LEVEL                        | PUMP<br>SETTING                                      | FAST<br>IDLE<br>LINKAGE                            | VACUUM<br>BREAK                                   | UNLOADER                                           | FAST<br>IDLE<br>R.P.M.       |
|---------|--------------------------------------------------------------------------------------------------------------------------|----------------------------------------|----------------------------------------------|------------------------------------------------------|----------------------------------------------------|---------------------------------------------------|----------------------------------------------------|------------------------------|
| 1974    | CHRYSLER PRODUCTS PASSENGER CARS M/T                                                                                     |                                        | 1/4"                                         | 1/2"<br>1/2"                                         | 3/32"<br>3/32"                                     | 9/64"                                             | 9/32"                                              | 1500                         |
| 1974    | TRUCK                                                                                                                    | M/T<br>A/T                             | 1/4"                                         | 1/2"                                                 | 3/32"<br>3/32"                                     | 7/64"<br>5/32"                                    | 9/43"<br>9/32"<br>9/32"                            | 1700<br>1900<br>1900         |
| 1975    | PASSENGER CARS NON CALIFORNIA                                                                                            | M/T<br>A/T                             | 1/4"                                         | 1/2"                                                 | 5/64"<br>5/64"                                     | 7/64"<br>1/8"                                     | 9/32"<br>5/16"                                     | 1500                         |
|         | CALIFORNIA                                                                                                               | A/T                                    | 1/4"                                         | 1/2"                                                 | 5/64"                                              | 5/64"<br>7/64"                                    | 5/16"                                              | 1500<br>1500                 |
| 1975    | TRUCK<br>NON CALIFORNIA<br>CALIFORNIA                                                                                    | M/T<br>A/T<br>A/T                      | 1/4"<br>1/4"<br>1/4"                         | 1/2"<br>1/2"<br>1/2"                                 | 5/64"<br>5/64"<br>5/64"                            | 1/8"<br>7/64"<br>5/32"                            | 5/16"<br>5/16"<br>5/16"                            | 1500<br>1500<br>1500         |
| 1976    | PASSENGER CARS CARBURETOR NUMBERS 8072S, 8069S 8070S, 8077S 8099S                                                        | M/T<br>A/T<br>A/T<br>A/T               | 1/4"<br>1/4"<br>1/4"<br>1/4"                 | 1/2"<br>1/2"<br>1/2"<br>15/32"                       | 5/64"<br>5/64"<br>5/64"<br>5/64"                   | 1/8"<br>5/64"<br>7/64"<br>7/64"                   | 9/32"<br>5/16"<br>5/16"<br>5/16"                   | 1500<br>1500<br>1500<br>1500 |
| 1976    | TRUCK CARBURETOR NUMBERS 8080S, 8082S, 8085S 6536S 8013S CARBURETOR NUMBERS 6537S 8014S, 8026S 8081S, 8108S 6585S, 6586S | M/T<br>M/T<br>M/T<br>A/T<br>A/T<br>A/T | 1/4"<br>1/4"<br>1/4"<br>1/4"<br>1/4"<br>1/4" | 1/2"<br>1/2"<br>1/2"<br>1/2"<br>1/2"<br>1/2"<br>1/2" | 5'64"<br>3/32"<br>5/64"<br>3/32"<br>5/64"<br>5/64" | 9/64"<br>5/32"<br>1/8"<br>7/64"<br>7/64"<br>5/32" | 9/32"<br>9/32"<br>5/16"<br>9/32"<br>5/16"<br>5/16" | 1700                         |
| 1977    | PASSENGER CAR 225" ENG.                                                                                                  | M/T<br>A/T                             | 1/4"<br>1/4"                                 | 1/2"<br>1/2"                                         | 5/64"<br>5/64"                                     | 7/64"<br>3/32"                                    | 9/32"<br>9/32"                                     | 1500<br>1500                 |
| 1977    | PASSENGER CAR 318" ENG.                                                                                                  | M/T<br>A/T                             | 1/4"<br>1/4"                                 | 1/2"<br>1/2"                                         | 5/64"<br>5/64"                                     | 9/64"<br>7/64"                                    | 5/16"<br>5/16"                                     | :                            |
| 1977    | TRUCK 225-1" ENG.                                                                                                        | AII/T                                  | 1/4"                                         | 1/2"                                                 | 5/64"                                              | 3/32"                                             | 9/32"                                              | •                            |
| 1977    | TRUCK 318" ENG.<br>CALIFORNIA                                                                                            | A/T<br>All/T                           | 1/4"<br>1/4"                                 | 1/2"<br>1/2"                                         | 5/64"<br>5/64"                                     | 7/64"<br>9/64"                                    | 5/16"<br>5/16"                                     | :                            |
| 1977-83 | TRUCK 318" ENG. CARBURETOR NUMBER 8146 CANADA 8147 CANADA                                                                | A/T<br>M/T                             | 1/4"<br>1/4"                                 | 1/2"<br>1/2"                                         | 5/64"<br>3/32"                                     | 5/64"<br>9/64"                                    | 5/16"<br>5/16"                                     | 1500<br>1500                 |
| 1984    | TRUCK 318" ENG.<br>CARB. NO. 8386 CANADA<br>CARB. NO. 8387 CANADA                                                        | A/T<br>M/T                             | 1/4"<br>1/4"                                 | 1/2"<br>1/2"                                         | 5/64"<br>7/64"                                     | 5/64"<br>5/32"                                    | 5/16"<br>5/16"                                     | 1500<br>1700                 |
| 1978-82 | TRUCK 225" ENG.<br>CARBURETOR NUMBER 8176<br>CARBURETOR NUMBER 8352                                                      | AII/T                                  | 1/4"<br>1/4"                                 | 15/32"<br>1/2"                                       | 5/64"<br>.070"                                     | 5/64"<br>.130"                                    | 9/32"<br>310"                                      | <br>1600                     |
| 1978    | PASSENGER CAR 225" ENG.                                                                                                  | M/T<br>A/T                             | 1/4"<br>1/4"                                 | 1/2"<br>1/2"                                         | 5/64"<br>5/64"                                     | 7/64"<br>3/32"                                    | 9/32"<br>9/32"                                     | 1500<br>1600                 |
| 1978    | PASSENGER CAR 318" ENG.                                                                                                  | M/T<br>A/T                             | 1/4"<br>1/4"                                 | 1/2"<br>1/2"                                         | 5/64"<br>5/64"                                     | 5/32"<br>7/64"                                    | 9/32"<br>9/32"                                     | 1500<br>1500                 |
| 1978-79 | TRUCK 225" ENG.                                                                                                          | AII/T                                  | 1/4"                                         | 15/32"                                               | 5/64"                                              | 7/64"                                             | 9/32"                                              | •                            |
| 1983    | CARB. NO. 8371                                                                                                           |                                        | 1/4"                                         | 31/64"                                               | 5/64"                                              | 9/32"                                             | 9/32"                                              | •                            |
| 1978-79 | TRUCK 318" ENG.                                                                                                          | AII/T                                  | 1/4"                                         | 15/32"                                               | 5/64"                                              | 7/64"                                             | 9/32"                                              | •                            |
| 1979    | PASSENGER CAR 225" ENG.                                                                                                  | A/T                                    | 1/4"                                         | 15/32"                                               | 5/64"                                              | 7/64"                                             | 9/32"                                              | •                            |
| 1979    | PASSENGER CAR 318" ENG.                                                                                                  | A/T                                    | 1/4"                                         | 15/32"                                               | 5/64"                                              | 7/64"                                             | 9/32"                                              | •                            |
| 1980    | PASSENGER CAR 225" ENG.                                                                                                  | A/T                                    | 1/4"                                         | 1/2"                                                 | .070"                                              | .100"                                             | .280"                                              | •                            |
| 1980    | PASSENGER CAR 318" ENG.                                                                                                  | A/T                                    | 1/4"                                         | 1/2"                                                 | .070"                                              | .130"                                             | .280"                                              | 196                          |
| 1980    | PASSENGER CAR 360" ENG. CANADA                                                                                           | A/T                                    | 1/4"                                         | 1/2"                                                 | .070"                                              | .110"                                             | .280"                                              | •                            |
| 1981-83 | PASSENGER CAR 225" ENG. CANADA                                                                                           | A/T                                    | 1/4"                                         | 1/2"                                                 | .070"                                              | .100"                                             | .280"                                              | •                            |
| 1981-83 | PASSENGER CAR 318" ENG. CANADA                                                                                           | A/T                                    | 1/4"                                         | 1/2"                                                 | .070"                                              | .130"                                             | .280"                                              | •                            |
| 1984    | PASS. CAR 318" ENG. CARB. NO. 8369<br>PASS. CAR 318" ENG. CARB. NO. 8385                                                 | A/T<br>A/T                             | 1/4"<br>1/4"                                 | 1/2"<br>15/32"                                       | .070"<br>.070"                                     | .130"<br>.130"                                    | .280"<br>.280"                                     | :                            |