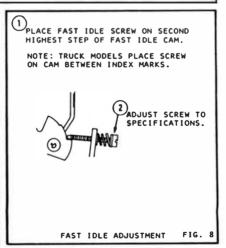

## **ADJUSTMENT DATA TABLE**

| YEAR    | APPLICATION                                                                                                              |                                        | DRY<br>FLOAT<br>LEVEL                        | PUMP<br>SETTING                                      | FAST<br>IDLE<br>LINKAGE                            | VACUUM<br>BREAK                                   | UNLOADER                                           | FAST<br>IDLE<br>R.P.M.       |
|---------|--------------------------------------------------------------------------------------------------------------------------|----------------------------------------|----------------------------------------------|------------------------------------------------------|----------------------------------------------------|---------------------------------------------------|----------------------------------------------------|------------------------------|
| 1974    | CHRYSLER PRODUCTS PASSENGER CARS M/T                                                                                     |                                        | 1/4"                                         | 1/2"<br>1/2"                                         | 3/32"<br>3/32"                                     | 9/64"                                             | 9/32"                                              | 1500                         |
| 1974    | TRUCK                                                                                                                    | M/T<br>A/T                             | 1/4"                                         | 1/2"                                                 | 3/32"<br>3/32"                                     | 7/64"<br>5/32"                                    | 9/43"<br>9/32"<br>9/32"                            | 1700<br>1900<br>1900         |
| 1975    | PASSENGER CARS NON CALIFORNIA                                                                                            | M/T<br>A/T                             | 1/4"                                         | 1/2"                                                 | 5/64"<br>5/64"                                     | 7/64"<br>1/8"                                     | 9/32"<br>5/16"                                     | 1500                         |
|         | CALIFORNIA                                                                                                               | A/T                                    | 1/4"                                         | 1/2"                                                 | 5/64"                                              | 5/64"<br>7/64"                                    | 5/16"                                              | 1500<br>1500                 |
| 1975    | TRUCK<br>NON CALIFORNIA<br>CALIFORNIA                                                                                    | M/T<br>A/T<br>A/T                      | 1/4"<br>1/4"<br>1/4"                         | 1/2"<br>1/2"<br>1/2"                                 | 5/64"<br>5/64"<br>5/64"                            | 1/8"<br>7/64"<br>5/32"                            | 5/16"<br>5/16"<br>5/16"                            | 1500<br>1500<br>1500         |
| 1976    | PASSENGER CARS CARBURETOR NUMBERS 8072S, 8069S 8070S, 8077S 8099S                                                        | M/T<br>A/T<br>A/T<br>A/T               | 1/4"<br>1/4"<br>1/4"<br>1/4"                 | 1/2"<br>1/2"<br>1/2"<br>15/32"                       | 5/64"<br>5/64"<br>5/64"<br>5/64"                   | 1/8"<br>5/64"<br>7/64"<br>7/64"                   | 9/32"<br>5/16"<br>5/16"<br>5/16"                   | 1500<br>1500<br>1500<br>1500 |
| 1976    | TRUCK CARBURETOR NUMBERS 8080S, 8082S, 8085S 6536S 8013S CARBURETOR NUMBERS 6537S 8014S, 8026S 8081S, 8108S 6585S, 6586S | M/T<br>M/T<br>M/T<br>A/T<br>A/T<br>A/T | 1/4"<br>1/4"<br>1/4"<br>1/4"<br>1/4"<br>1/4" | 1/2"<br>1/2"<br>1/2"<br>1/2"<br>1/2"<br>1/2"<br>1/2" | 5'64"<br>3/32"<br>5/64"<br>3/32"<br>5/64"<br>5/64" | 9/64"<br>5/32"<br>1/8"<br>7/64"<br>7/64"<br>5/32" | 9/32"<br>9/32"<br>5/16"<br>9/32"<br>5/16"<br>5/16" | 1700                         |
| 1977    | PASSENGER CAR 225" ENG.                                                                                                  | M/T<br>A/T                             | 1/4"<br>1/4"                                 | 1/2"<br>1/2"                                         | 5/64"<br>5/64"                                     | 7/64"<br>3/32"                                    | 9/32"<br>9/32"                                     | 1500<br>1500                 |
| 1977    | PASSENGER CAR 318" ENG.                                                                                                  | M/T<br>A/T                             | 1/4"<br>1/4"                                 | 1/2"<br>1/2"                                         | 5/64"<br>5/64"                                     | 9/64"<br>7/64"                                    | 5/16"<br>5/16"                                     | :                            |
| 1977    | TRUCK 225-1" ENG.                                                                                                        | AII/T                                  | 1/4"                                         | 1/2"                                                 | 5/64"                                              | 3/32"                                             | 9/32"                                              | •                            |
| 1977    | TRUCK 318" ENG.<br>CALIFORNIA                                                                                            | A/T<br>All/T                           | 1/4"<br>1/4"                                 | 1/2"<br>1/2"                                         | 5/64"<br>5/64"                                     | 7/64"<br>9/64"                                    | 5/16"<br>5/16"                                     | :                            |
| 1977-83 | TRUCK 318" ENG. CARBURETOR NUMBER 8146 CANADA 8147 CANADA                                                                | A/T<br>M/T                             | 1/4"<br>1/4"                                 | 1/2"<br>1/2"                                         | 5/64"<br>3/32"                                     | 5/64"<br>9/64"                                    | 5/16"<br>5/16"                                     | 1500<br>1500                 |
| 1984    | TRUCK 318" ENG.<br>CARB. NO. 8386 CANADA<br>CARB. NO. 8387 CANADA                                                        | A/T<br>M/T                             | 1/4"<br>1/4"                                 | 1/2"<br>1/2"                                         | 5/64"<br>7/64"                                     | 5/64"<br>5/32"                                    | 5/16"<br>5/16"                                     | 1500<br>1700                 |
| 1978-82 | TRUCK 225" ENG.<br>CARBURETOR NUMBER 8176<br>CARBURETOR NUMBER 8352                                                      | AII/T                                  | 1/4"<br>1/4"                                 | 15/32"<br>1/2"                                       | 5/64"<br>.070"                                     | 5/64"<br>.130"                                    | 9/32"<br>310"                                      | <br>1600                     |
| 1978    | PASSENGER CAR 225" ENG.                                                                                                  | M/T<br>A/T                             | 1/4"<br>1/4"                                 | 1/2"<br>1/2"                                         | 5/64"<br>5/64"                                     | 7/64"<br>3/32"                                    | 9/32"<br>9/32"                                     | 1500<br>1600                 |
| 1978    | PASSENGER CAR 318" ENG.                                                                                                  | M/T<br>A/T                             | 1/4"<br>1/4"                                 | 1/2"<br>1/2"                                         | 5/64"<br>5/64"                                     | 5/32"<br>7/64"                                    | 9/32"<br>9/32"                                     | 1500<br>1500                 |
| 1978-79 | TRUCK 225" ENG.                                                                                                          | AII/T                                  | 1/4"                                         | 15/32"                                               | 5/64"                                              | 7/64"                                             | 9/32"                                              | •                            |
| 1983    | CARB. NO. 8371                                                                                                           |                                        | 1/4"                                         | 31/64"                                               | 5/64"                                              | 9/32"                                             | 9/32"                                              | •                            |
| 1978-79 | TRUCK 318" ENG.                                                                                                          | AII/T                                  | 1/4"                                         | 15/32"                                               | 5/64"                                              | 7/64"                                             | 9/32"                                              | •                            |
| 1979    | PASSENGER CAR 225" ENG.                                                                                                  | A/T                                    | 1/4"                                         | 15/32"                                               | 5/64"                                              | 7/64"                                             | 9/32"                                              | •                            |
| 1979    | PASSENGER CAR 318" ENG.                                                                                                  | A/T                                    | 1/4"                                         | 15/32"                                               | 5/64"                                              | 7/64"                                             | 9/32"                                              | •                            |
| 1980    | PASSENGER CAR 225" ENG.                                                                                                  | A/T                                    | 1/4"                                         | 1/2"                                                 | .070"                                              | .100"                                             | .280"                                              | •                            |
| 1980    | PASSENGER CAR 318" ENG.                                                                                                  | A/T                                    | 1/4"                                         | 1/2"                                                 | .070"                                              | .130"                                             | .280"                                              | 196                          |
| 1980    | PASSENGER CAR 360" ENG. CANADA                                                                                           | A/T                                    | 1/4"                                         | 1/2"                                                 | .070"                                              | .110"                                             | .280"                                              | •                            |
| 1981-83 | PASSENGER CAR 225" ENG. CANADA                                                                                           | A/T                                    | 1/4"                                         | 1/2"                                                 | .070"                                              | .100"                                             | .280"                                              | •                            |
| 1981-83 | PASSENGER CAR 318" ENG. CANADA                                                                                           | A/T                                    | 1/4"                                         | 1/2"                                                 | .070"                                              | .130"                                             | .280"                                              | •                            |
| 1984    | PASS. CAR 318" ENG. CARB. NO. 8369<br>PASS. CAR 318" ENG. CARB. NO. 8385                                                 | A/T<br>A/T                             | 1/4"<br>1/4"                                 | 1/2"<br>15/32"                                       | .070"<br>.070"                                     | .130"<br>.130"                                    | .280"<br>.280"                                     | :                            |