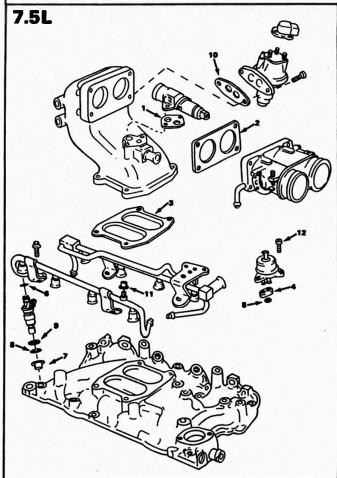

# GENERAL EXPLODED VIEW FORD MULTI-POINT ELECTRONIC FUEL INJECTION 5.0L, 5.8L, 7.5L ENGINE (TRUCK)

### **SPECIAL INFORMATION**

NOTE: IF SCRAFING IS NECESSARY TO REMOVE OLD GASKETS, BE CAREFUL NOT TO DAMAGE GASKET MOUNTING SURFACES.
O-RINGS-LUBRICATE WITH LIGHT ENGINEOIL. (NEVER USE SILICONE GREASE. IT WILL CLOG THE INJECTORS).

## REF. NOMENCLATURE

- 1. GASKET, AIR BY-PASS VALVE
- 2. GASKET, THROTTLE BODY TO MANIFOLD
- 3. GASKET, UPPER TO LOWER MANIFOLD
- 4. GASKET, PRESSURE REGULATOR MOUNTING
- 5. O-RING, PRESSURE REGULATOR MOUNTING
- 8. O-RING, INJECTOR RAIL SEAL
- 7. CAP, FUEL INJECTOR PINTLE PROTECTOR
- B. O-RING, INJECTOR MANIFOLD SEAL
- 9. WASHER, INJECTOR MANIPOLD SEAL
- 10. GASKET, EGR MOUNTING
- 11. CAP, PRESSURE RELIEF VALVE
- 12, SCREWS, PRESSURE REGULATOR MOUNTING

### **TORQUE SPECIFICATIONS**

| i onder or continue         |          |                 |
|-----------------------------|----------|-----------------|
| DESCRIPTION                 | N°m      | LB - FT. OR IN. |
| EGR TUBE                    | 8-11.5   | 25-35 FT.LB.    |
| EGR VALVE                   | 17-25    | 13-19 FT.LB.    |
| AIR SUPPLY TUBE CLAMPS      | 1.3-2.25 | 12-20 IN. LB.   |
| UPPER TO LOWER              |          |                 |
| INTAKE MANIFOLD             | 20-30    | 15-22 FT.LB.    |
| THROTTLE BOOY TO            |          |                 |
| UPPER INTAKE MANIFOLD       | 16-24    | 12-16 FT.LB.    |
| AIR BYPASS VALVE            |          |                 |
| TO THROTTLE BODY            | 8-11     | 71-102 IN.LB.   |
| THROTTLE POSITION SENSOR    |          |                 |
| TO THROTTLE BODY            | 1.2-1.8  | 14-16 IN.LB.    |
| FUEL PRESSURE REGULATOR     |          |                 |
| TO FUEL RAIL                | 3-4.5    | 27-40 IN.LB.    |
| FUEL INJECTOR RAIL ASSEMBLY |          |                 |
| TO FUEL CHARGING ASSY.      | 16-20    | 12-15 FT.LB.    |
|                             |          |                 |