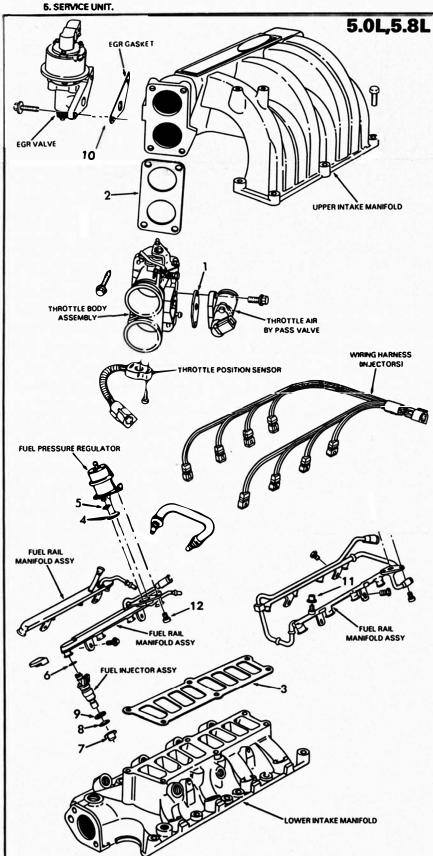

# GENERAL EXPLODED VIEW FORD MULTI-POINT ELECTRONIC FUEL INJECTION 5.0L, 5.8L, 7.5L ENGINE (TRUCK)

### **SPECIAL INFORMATION**

NOTE: IF SCRAFING IS NECESSARY TO REMOVE OLD GASKETS, BE CAREFUL NOT TO DAMAGE GASKET MOUNTING SURFACES.
O-RINGS-LUBRICATE WITH LIGHT ENGINEOIL. (NEVER USE SILICONE GREASE. IT WILL CLOG THE INJECTORS).

## REF. NOMENCLATURE

- 1. GASKET, AIR BY-PASS VALVE
- 2. GASKET, THROTTLE BODY TO MANIFOLD
- 3. GASKET, UPPER TO LOWER MANIFOLD
- 4. GASKET, PRESSURE REGULATOR MOUNTING
- 5. O-RING, PRESSURE REGULATOR MOUNTING
- 8. O-RING, INJECTOR RAIL SEAL
- 7. CAP, FUEL INJECTOR PINTLE PROTECTOR
- B. O-RING, INJECTOR MANIFOLD SEAL
- 9. WASHER, INJECTOR MANIPOLD SEAL
- 10. GASKET, EGR MOUNTING
- 11. CAP, PRESSURE RELIEF VALVE
- 12, SCREWS, PRESSURE REGULATOR MOUNTING

### **TORQUE SPECIFICATIONS**

| i onder or continue         |          |                 |
|-----------------------------|----------|-----------------|
| DESCRIPTION                 | N°m      | LB - FT. OR IN. |
| EGR TUBE                    | 8-11.5   | 25-35 FT.LB.    |
| EGR VALVE                   | 17-25    | 13-19 FT.LB.    |
| AIR SUPPLY TUBE CLAMPS      | 1.3-2.25 | 12-20 IN. LB.   |
| UPPER TO LOWER              |          |                 |
| INTAKE MANIFOLD             | 20-30    | 15-22 FT.LB.    |
| THROTTLE BOOY TO            |          |                 |
| UPPER INTAKE MANIFOLD       | 16-24    | 12-16 FT.LB.    |
| AIR BYPASS VALVE            |          |                 |
| TO THROTTLE BODY            | 8-11     | 71-102 IN.LB.   |
| THROTTLE POSITION SENSOR    |          |                 |
| TO THROTTLE BODY            | 1.2-1.8  | 14-16 IN.LB.    |
| FUEL PRESSURE REGULATOR     |          |                 |
| TO FUEL RAIL                | 3-4.5    | 27-40 IN.LB.    |
| FUEL INJECTOR RAIL ASSEMBLY |          |                 |
| TO FUEL CHARGING ASSY.      | 16-20    | 12-15 FT.LB.    |
|                             |          |                 |