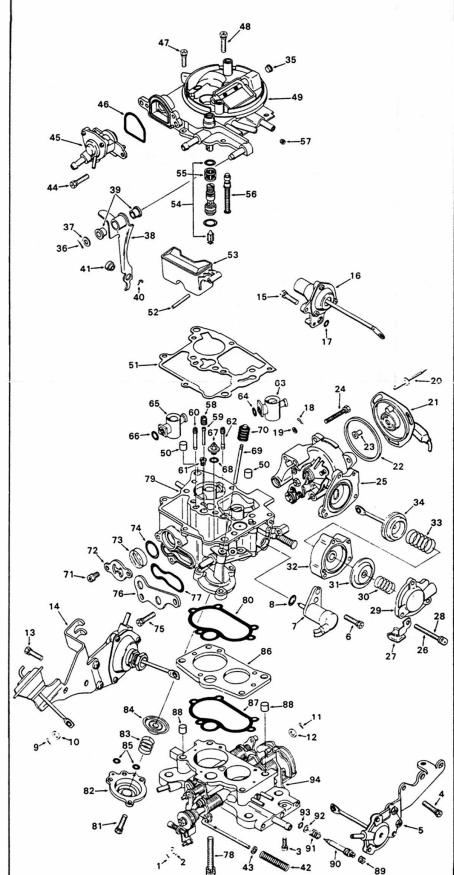

## **INSTRUCTION SHEET OFF VEHICLE CARBURETOR SERVICE** (HONDA CIVIC) KEIHIN CARBURETOR 1984-86

50-675

GENERAL EXPLODED VIEW THE GENERAL DESIGN AND PARTS SHOWN WILL VARY TO INDIVIDUAL UNITS COVERED ON THIS INSTRUCTION SHEET.

#### DISASSEMBLY

USE THE EXPLODED VIEW AS A GUIDE. THE NUMERICAL SEQUENCE MAY GENERALLY BE FOLLOWED TO DISASSEMBLE UNIT FAR ENOUGH TO PERMIT CLEANING AND INSPECTION. NOTE: TO REMOVE CHOKE COVER USE A 5/32" DRILL AND DRILL OFF RIVET HEADS AND PUNCH OUT REMAINDER OF RIVET. TO REMOVE FLOAT PIN. CARE-FULLY SUPPORT SHORT BOSS. (FLOAT PIN SUPPORT) USING A 1/16" PUNCH AND HAMMER TAP PIN TOWARDS SHORT BOSS. IF POWER PISTON IS REMOVED CAREFULL LY REMOVE STAKING FOR EASIER REMOVAL. TO REMOVE VENTURI'S, CAREFULL LOOSEN SET SCREWS IN SIDE OF BOWL. RECORD SIZES OF JETS (BELOW) FOR PROPER REASSEMLY. IDLE MIXTURE NEEDLE BEFORE REMOVING, TURN IN COUNTING THE NILMER OF CTIONN THE SEATED POSITION. THE NUMBER OF TURNS IT IS FROM THE SEATED POSITION.

#### NOMENCLATURE

| REF.                                                                                                                                                                                                                                                                                                                                                                                                                                                                                                                                                                                                                                                                                                                                                                                                                                                                                                                                                                  | REF.                                                                                                                                                                                                                                                                                                                                                                                                                                                                                                                                                                                                                                                                                                                        |
|-----------------------------------------------------------------------------------------------------------------------------------------------------------------------------------------------------------------------------------------------------------------------------------------------------------------------------------------------------------------------------------------------------------------------------------------------------------------------------------------------------------------------------------------------------------------------------------------------------------------------------------------------------------------------------------------------------------------------------------------------------------------------------------------------------------------------------------------------------------------------------------------------------------------------------------------------------------------------|-----------------------------------------------------------------------------------------------------------------------------------------------------------------------------------------------------------------------------------------------------------------------------------------------------------------------------------------------------------------------------------------------------------------------------------------------------------------------------------------------------------------------------------------------------------------------------------------------------------------------------------------------------------------------------------------------------------------------------|
| NO                                                                                                                                                                                                                                                                                                                                                                                                                                                                                                                                                                                                                                                                                                                                                                                                                                                                                                                                                                    | NO.                                                                                                                                                                                                                                                                                                                                                                                                                                                                                                                                                                                                                                                                                                                         |
| NO.<br>1. COTTER PIN-L C. ROD<br>2. WASHER-L C. ROD<br>3. SCREW-I C. BRACKET<br>4. SCREW-I C. BRACKET<br>5. IDLE CONTROLLER DIAPHRAGM<br>& BRACKET ASSEMBLY (A/C)<br>6. SCREW & LOCKWASHER-<br>SOLENOID<br>7. SOLENOID ASSY-IDLE CUT OFF<br>8. O-RING-SOLENOID MOUNTING<br>9. COTTER PIN-L C. ROD<br>10. WASHER-T. C. ROD<br>11. COTTER PIN-DASHPOT ROD<br>13. SCREW & LOCKWASHER (2)-<br>BRACKET<br>14. DASHPOT, THROTTLE CONTROLLER<br>ASSEMBLIES & BRACKET<br>15. SCREW (2)-CHOKE OPENER<br>16. CHOKE OPENER<br>16. CHOKE OPENER<br>16. CHOKE OPENER<br>17. O-RING-CHOKE ROD<br>19. WASHER-CHOKE ROD<br>19. WASHER-CHOKE ROD<br>19. WASHER-CHOKE ROD<br>20. POP RIVETS (3)-CHOKE RETAINER<br>21. CHOKE COVER & RETAINER ASSY.<br>22. GASKET-CHOKE COVER<br>23. PLASTIC BUSHING-CHOKE LEVER<br>24. SCREW & LOCKWASHER (3)-<br>CHOKE HOUSING<br>25. CHOKE HOUSING<br>26. SCREW & LOCKWASHER (2)-<br>WIRE CLAMP<br>27. CLAMP-WIRE LOOM<br>28. SCREW & LOCKWASHER (2)- | NO. 47. SCREW & LOCKWASHER (4)-<br>BOWL COVER 48. SCREW & LOCKWASHER (2)-LONG BOWL COVER ASSEMBLY 50. GUIDE BUSHINGS (2)-BOWL COVER 51. GASKET-BOWL COVER 52. PIN-FLOAT 53. FLOAT ASSEMBLY 54. NEEDLE & SEAT ASSEMBLY 55. SCREEN-NEEDLE SEAT 56. PISTON ASSEMBLY-POWER 57. JET-PRI. MAIN WELL AIR BLEED 58. JET-AUXILARY AIR BLEED 59. TUBE-AUXILARY EMULSION 60. JET-SECONDARY SLOW 61. JET-SECONDARY SLOW 62. JET-PRIMARY 64. O-RING-PRI VENTURI 65. VENTURI-SECONDARY 66. O-RING-SECONDARY 66. O-RING-SECONDARY 67. POWERVALVE 68. OORING-SECONDARY 69. BOOT-PUMP ROD 70. BOOT-PUMP ROD 71. SCREW & LOCKWASHER (2)- PLATE 72. PLATE-BOWL WINDOW 73. WINDOW-FUEL LEVEL 74. O-RING-WINDOW SEAL 75. SCREW & LOCKWASHER (2)- |
| 26, SCREW & LOCKWASHER-                                                                                                                                                                                                                                                                                                                                                                                                                                                                                                                                                                                                                                                                                                                                                                                                                                                                                                                                               | 72. PLATE-BOWL WINDOW                                                                                                                                                                                                                                                                                                                                                                                                                                                                                                                                                                                                                                                                                                       |
| 27. CLAMP-WIRE LOOM                                                                                                                                                                                                                                                                                                                                                                                                                                                                                                                                                                                                                                                                                                                                                                                                                                                                                                                                                   | 74. O-RING-WINDOW SEAL                                                                                                                                                                                                                                                                                                                                                                                                                                                                                                                                                                                                                                                                                                      |
| COVER                                                                                                                                                                                                                                                                                                                                                                                                                                                                                                                                                                                                                                                                                                                                                                                                                                                                                                                                                                 | COVER                                                                                                                                                                                                                                                                                                                                                                                                                                                                                                                                                                                                                                                                                                                       |
| 29. COVER-UNLOADER<br>30. SPRING-DIAPHRAGM                                                                                                                                                                                                                                                                                                                                                                                                                                                                                                                                                                                                                                                                                                                                                                                                                                                                                                                            | 76. COVER-MAIN JET<br>77. O-RING-MAIN JET COVER                                                                                                                                                                                                                                                                                                                                                                                                                                                                                                                                                                                                                                                                             |
| 31. DIAPHRAGM-F. I. UNLOADER<br>(OUTER)                                                                                                                                                                                                                                                                                                                                                                                                                                                                                                                                                                                                                                                                                                                                                                                                                                                                                                                               | 78. SCREW & LOCKWASHER (4)-<br>THROTTLE BODY                                                                                                                                                                                                                                                                                                                                                                                                                                                                                                                                                                                                                                                                                |
| 32, HOUSING-FAST IDLE UNLOADER<br>33. SPRING-F, LDIAPHRAGM                                                                                                                                                                                                                                                                                                                                                                                                                                                                                                                                                                                                                                                                                                                                                                                                                                                                                                            | 79. BOWL ASSEMBLY<br>80. O-RING SEAL-BOWL TO SPACER                                                                                                                                                                                                                                                                                                                                                                                                                                                                                                                                                                                                                                                                         |
| 34. DIAPHRAGM-F.I.<br>UNLOADER (INNER)                                                                                                                                                                                                                                                                                                                                                                                                                                                                                                                                                                                                                                                                                                                                                                                                                                                                                                                                | 81. SCREW& LOCKWASHER (3)-<br>COVER                                                                                                                                                                                                                                                                                                                                                                                                                                                                                                                                                                                                                                                                                         |
| 35. PLUG (RUBBER) - CHOKE SHAFT                                                                                                                                                                                                                                                                                                                                                                                                                                                                                                                                                                                                                                                                                                                                                                                                                                                                                                                                       | 82. COVER-PUMP DIAPHRAGM                                                                                                                                                                                                                                                                                                                                                                                                                                                                                                                                                                                                                                                                                                    |
| 36. COTTER PIN-PUMP LEVER                                                                                                                                                                                                                                                                                                                                                                                                                                                                                                                                                                                                                                                                                                                                                                                                                                                                                                                                             | 83. SPRING-DIAPHRAGM RETURN                                                                                                                                                                                                                                                                                                                                                                                                                                                                                                                                                                                                                                                                                                 |
| 37. WASHER-PUMP LEVER<br>38. LEVER-PUMP                                                                                                                                                                                                                                                                                                                                                                                                                                                                                                                                                                                                                                                                                                                                                                                                                                                                                                                               | 84. DIAPHRAGM-PUMP<br>85. O-RING (2)-PUMP PASSAGE                                                                                                                                                                                                                                                                                                                                                                                                                                                                                                                                                                                                                                                                           |
| 39. BUSHING (2)-PUMP LEVER                                                                                                                                                                                                                                                                                                                                                                                                                                                                                                                                                                                                                                                                                                                                                                                                                                                                                                                                            | 86. SPACER-THROTTLE BODY                                                                                                                                                                                                                                                                                                                                                                                                                                                                                                                                                                                                                                                                                                    |
| 40. RETAINER-PUMP ROD                                                                                                                                                                                                                                                                                                                                                                                                                                                                                                                                                                                                                                                                                                                                                                                                                                                                                                                                                 | 87. O-RING SEAL-SPACER                                                                                                                                                                                                                                                                                                                                                                                                                                                                                                                                                                                                                                                                                                      |
| 41. BUSHING RETAINER-ROD SPRING                                                                                                                                                                                                                                                                                                                                                                                                                                                                                                                                                                                                                                                                                                                                                                                                                                                                                                                                       | 88. GUIDE BUSHINGS (2)-SPACER/                                                                                                                                                                                                                                                                                                                                                                                                                                                                                                                                                                                                                                                                                              |
| 42. SPRING-PUMP ROD<br>43. WASHER-PUMP ROD SPRING                                                                                                                                                                                                                                                                                                                                                                                                                                                                                                                                                                                                                                                                                                                                                                                                                                                                                                                     | THROTTLE BODY<br>89. CAP-IDLE ADJUSTING NEEDLE                                                                                                                                                                                                                                                                                                                                                                                                                                                                                                                                                                                                                                                                              |
| 44. SCREW & LOCKWASHER (2)-                                                                                                                                                                                                                                                                                                                                                                                                                                                                                                                                                                                                                                                                                                                                                                                                                                                                                                                                           | 90. NEEDLE-IDLE ADJUSTING NEEDLE                                                                                                                                                                                                                                                                                                                                                                                                                                                                                                                                                                                                                                                                                            |
| BOWL VENT VALVE                                                                                                                                                                                                                                                                                                                                                                                                                                                                                                                                                                                                                                                                                                                                                                                                                                                                                                                                                       | 91. SPRING-IDLE NEEDLE                                                                                                                                                                                                                                                                                                                                                                                                                                                                                                                                                                                                                                                                                                      |
| 45. BOWL VENT VALVE ASSEMBLY                                                                                                                                                                                                                                                                                                                                                                                                                                                                                                                                                                                                                                                                                                                                                                                                                                                                                                                                          | 92. WASHER-IDLE NEEDLE                                                                                                                                                                                                                                                                                                                                                                                                                                                                                                                                                                                                                                                                                                      |
| 46. O-RING SEAL-BOWL VENT ASSY.                                                                                                                                                                                                                                                                                                                                                                                                                                                                                                                                                                                                                                                                                                                                                                                                                                                                                                                                       | 93. O-RING-IDLE NEEDLE<br>94. THROTTLE BODY ASSEMBLY                                                                                                                                                                                                                                                                                                                                                                                                                                                                                                                                                                                                                                                                        |
|                                                                                                                                                                                                                                                                                                                                                                                                                                                                                                                                                                                                                                                                                                                                                                                                                                                                                                                                                                       | 39, INNUTILE BUUT ASSEMBLY                                                                                                                                                                                                                                                                                                                                                                                                                                                                                                                                                                                                                                                                                                  |