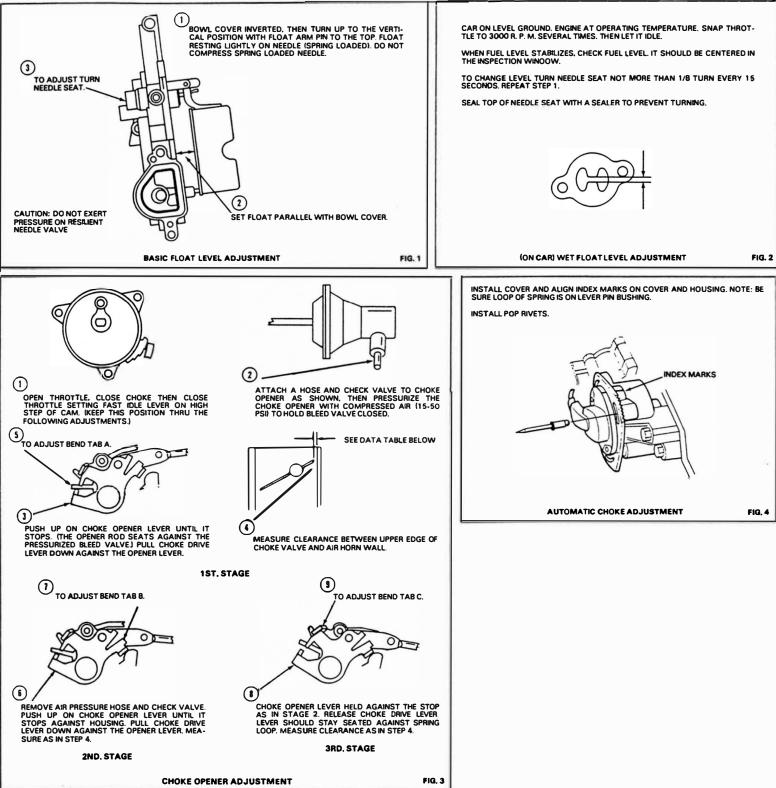

## SPECIAL INSTRUCTIONS

IDLE ADJUSTING NEEDLE (90)-TO INSTALL, FIRST ASSEMBLE SPRING (91), WASHER (92), AND O-RING (93) ON NEEDLE, TURN NEEDLE IN UNTIL LIGHTLY SEATED THEN BACK OUT TURNS RECORDED ON DISASSEMBLY, (DO NOT INSTALL CAP (89) AT THIS TIME)

NEEDLE & SEAT ASSEMBLY-AFTER FUEL LEVEL IS ADJUSTED, SEAL SCREW HEAD OF NEEDLE SEAT WITH A SEALER TO PREVENT TURNING.

CHOKE COVER ASSEMBLY-WHEN INSTALLING BE SURE LOOP END OF SPRING IS PLACED ON PLASTIC BUSHING OF LEVER. ALIGN INDEX MARKS ANO SECURE WITH NEW RIVETS

FOLLOW SERVICE MANUAL INSTRUCTIONS TO MAKE FINAL ADJUSTMENTS ON CAR.

# **ADJUSTMENTS**

|       | DATA TABLE                  |
|-------|-----------------------------|
| CHOKE | OPENER/LINKAGE AD ILISTMENT |

| YEAR/MODEL        | 1ST STAGE CLEARANCE | 2ND STAGE CLEARANCE | 3RD STAGE CLEARANCE |
|-------------------|---------------------|---------------------|---------------------|
| 1984              |                     |                     |                     |
| 1300              | 1 19MM - 047"       | 2 00MM - 079"       | 3 94MM - 160"       |
| 1500              | 144MM - 057"        | 2 00MM079"          | 5 28MM - 210"       |
| 1985              |                     | 2 000000 0000       | 0100000100          |
| 1300/1500HF       | 1 19MM - 047"       | 2 00MM · 079"       | 3 94MM - 160"       |
| 1500              | 1 44MM - 057"       | 2 00MM - 079"       | 5 28MM - 210"       |
| 1986              |                     | 2000                | 0.20                |
| 1300              | 1 02MM_040"         | 1 93MM076"          | 3 87MM - 152"       |
| 1500 M/T          | 1 27MM - 050"       | 1 93MM - 076"       | 5 26MM - 207"       |
| 1500 A.T          | 1 10MM - 043"       | 193MM - 076"        | 5.26MM - 207        |
| HF 49 ST          | 94MM - 037"         | 1 93MM - 076"       | 3 87MM - 152"       |
| HF Call & Hi Alt  | 102MM - 040"        | 1 93MM 076"         | 3 87MM - 152"       |
| 1987              |                     |                     |                     |
| 1300 Calif & Fed. | 84MM - 034"         | 1.93MM - 076"       | 3 87MM - 152"       |
| Hi-Alt.           | 1.02MM - 040"       | 1.93MM - 076"       | 367MM - 152"        |
| 1500M/T           | 1 27MM050"          | 1.80MM - 071"       | 5 26MM - 207"       |
| A/T               | 1 10MM - 043"       | 1 93MM - 076"       | 5.26MM - 207"       |