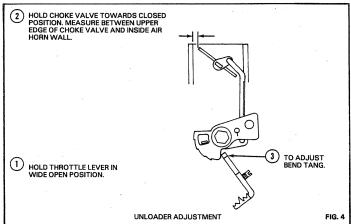

AL ADJUSTMENT SEE CAR SERVICE MANUAL.

THROTTLE BODY SCREW & LOCKWASHER (HOLLOW) (82)-BE SURE TO INSTALL IN PROPER HOLE. (VACUUM PASSAGE FOR POWER VALVE PISTON.)

PROPER HOLE. (VACUUM PASSAGE FOR POWER VALVE PISTON.)
PUMP PLUNGER (56)-REMOVE PAPER SLEEVE FROM LEATHER CUP. FLEX LEATHER
OUTWARD SLIGHTLY, SOAK CUP IN LIGHT OIL A FEW MINUTES PRIOR TO PLACING IN
CARBURETOR.

BOWL COVER GASKET & FUEL INLET NEEDLE PULL CLIP. DO NOT INSTALL UNTIL FLOAT LEVEL & DROP HAVE BEEN SET.

WHEN INSTALLING CHOKE COVER 8E SURE HOOK ON COIL SPRING IS AGAINST ARM OF CHOKE SHAFT. ALIGN NOTCH IN COVER WITH RAISED BOSS IN CASTING. (THIS TYPE OF CHOKE COVER IS NON ADJUSTABLE.) INSTALL NEW POP RIVETS.

CHOKE COVERS WITHOUT NOTCH, ALIGN MARK ON CHOKE COVER WITH INDEX MARK ON CHOKE HOUSING.

# **ADJUSTMENTS**









### ADJUSTMENT DATA TABLE

| APPLICATION                                                                                                                                                                                                                  | DRY<br>FLOAT<br>LEVEL                                                                 | FLOAT<br>DROP                                                                          | PUMP<br>ADJ.                                                                           | UNLOADER                                                                               |  |
|-------------------------------------------------------------------------------------------------------------------------------------------------------------------------------------------