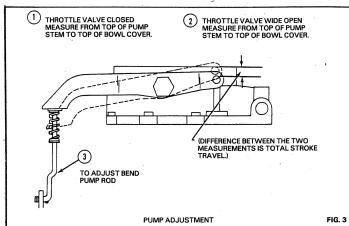

INAL ADJUSTMENT SEE CAR SERVICE MANUAL.

THROTTLE BODY SCREW & LOCKWASHER (HOLLOW) (82)-BE SURE TO INSTALL IN PROPER HOLE. (VACUUM PASSAGE FOR POWER VALVE PISTON.)

PROPER HOLE. (VACUUM PASSAGE FOR POWER VALVE PISTON.)
PUMP PLUNGER (56)-REMOVE PAPER SLEEVE FROM LEATHER CUP. FLEX LEATHER
OUTWARD SLIGHTLY, SOAK CUP IN LIGHT OIL A FEW MINUTES PRIOR TO PLACING IN
CARBURETOR.

BOWL COVER GASKET & FUEL INLET NEEDLE PULL CLIP. DO NOT INSTALL UNTIL FLOAT LEVEL & DROP HAVE BEEN SET.

WHEN INSTALLING CHOKE COVER 8E SURE HOOK ON COIL SPRING IS AGAINST ARM OF CHOKE SHAFT. ALIGN NOTCH IN COVER WITH RAISED BOSS IN CASTING. (THIS TYPE OF CHOKE COVER IS NON ADJUSTABLE.) INSTALL NEW POP RIVETS.

CHOKE COVERS WITHOUT NOTCH, ALIGN MARK ON CHOKE COVER WITH INDEX MARK ON CHOKE HOUSING.

# **ADJUSTMENTS**









### ADJUSTMENT DATA TABLE

| APPLICATION                                                                                                                                                                                                                  | DRY<br>FLOAT<br>LEVEL                                                                 | FLOAT<br>DROP                                                                          | PUMP<br>ADJ.                                                                           | UNLOADER                                                                               |  |
|-----------------------------------------------------------------------------------------------------------------------------------------------------------------------------------------