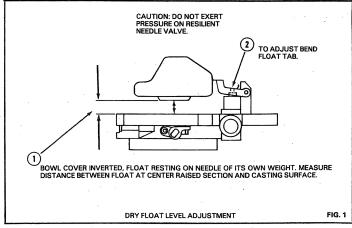

S. FINAL ADJUSTMENT SEE CAR SERVICE MANUAL.

THROTTLE BODY SCREW & LOCKWASHER (HOLLOW) (82)-BE SURE TO INSTALL IN PROPER HOLE. (VACUUM PASSAGE FOR POWER VALVE PISTON.)

PROPER HOLE. (VACUUM PASSAGE FOR POWER VALVE PISTON.)
PUMP PLUNGER (56)-REMOVE PAPER SLEEVE FROM LEATHER CUP. FLEX LEATHER
OUTWARD SLIGHTLY, SOAK CUP IN LIGHT OIL A FEW MINUTES PRIOR TO PLACING IN
CARBURETOR.

BOWL COVER GASKET & FUEL INLET NEEDLE PULL CLIP. DO NOT INSTALL UNTIL FLOAT LEVEL & DROP HAVE BEEN SET.

WHEN INSTALLING CHOKE COVER 8E SURE HOOK ON COIL SPRING IS AGAINST ARM OF CHOKE SHAFT. ALIGN NOTCH IN COVER WITH RAISED BOSS IN CASTING. (THIS TYPE OF CHOKE COVER IS NON ADJUSTABLE.) INSTALL NEW POP RIVETS.

CHOKE COVERS WITHOUT NOTCH, ALIGN MARK ON CHOKE COVER WITH INDEX MARK ON CHOKE HOUSING.

# **ADJUSTMENTS**









### ADJUSTMENT DATA TABLE

| APPLICATION                                                                                                                                                                                                                  | DRY<br>FLOAT<br>LEVEL                                                                 | FLOAT<br>DROP                                                                          | PUMP<br>ADJ.                                                                           | UNLOADER                                                                               |  |
|-------------------------------------------------------------------------------------------------------------------------------------------------------------------------------------