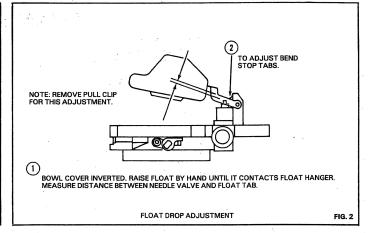

FINAL ADJUSTMENT SEE CAR SERVICE MANUAL.

THROTTLE BODY SCREW & LOCKWASHER (HOLLOW) (82)-BE SURE TO INSTALL IN PROPER HOLE. (VACUUM PASSAGE FOR POWER VALVE PISTON.)

PROPER HOLE. (VACUUM PASSAGE FOR POWER VALVE PISTON.)
PUMP PLUNGER (56)-REMOVE PAPER SLEEVE FROM LEATHER CUP. FLEX LEATHER
OUTWARD SLIGHTLY, SOAK CUP IN LIGHT OIL A FEW MINUTES PRIOR TO PLACING IN
CARBURETOR.

BOWL COVER GASKET & FUEL INLET NEEDLE PULL CLIP. DO NOT INSTALL UNTIL FLOAT LEVEL & DROP HAVE BEEN SET.

WHEN INSTALLING CHOKE COVER 8E SURE HOOK ON COIL SPRING IS AGAINST ARM OF CHOKE SHAFT. ALIGN NOTCH IN COVER WITH RAISED BOSS IN CASTING. (THIS TYPE OF CHOKE COVER IS NON ADJUSTABLE.) INSTALL NEW POP RIVETS.

CHOKE COVERS WITHOUT NOTCH, ALIGN MARK ON CHOKE COVER WITH INDEX MARK ON CHOKE HOUSING.

# **ADJUSTMENTS**









### ADJUSTMENT DATA TABLE

| APPLICATION                                                                                                                                                                                                                  | DRY<br>FLOAT<br>LEVEL                                                                 | FLOAT<br>DROP                                                                          | PUMP<br>ADJ.                                                                           | UNLOADER                                                                               |  |
|---------------------------------------------------------------------------------------------------------------------------------------------------------------------------------------