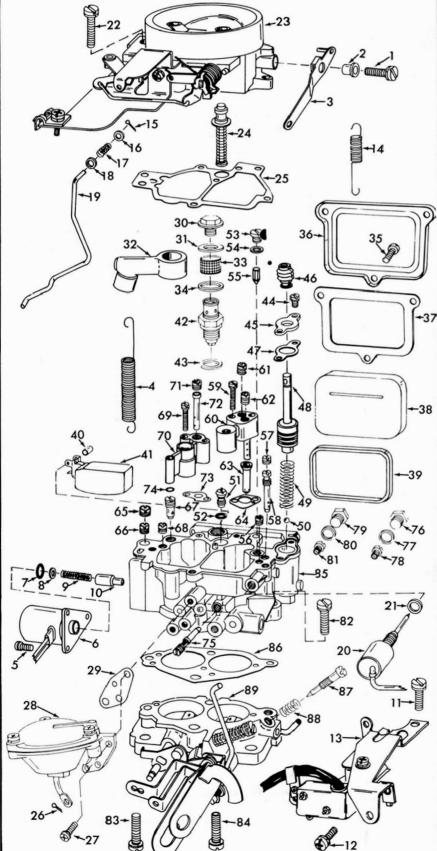

# 50-436-2

JET = PRI. SLOW \_\_\_\_\_ SCREW & WASHERS (2) =

JET - PRI. MAIN AIR

BLEED \_\_\_\_\_\_ JET = ACCELERATOR AIR

JET - ACCELERATOR AIR BLEED TUBE - PRI, EMULSION GASKET - PRI, VENTURI JET - COASTING AIR

BLEED JET - COASTING JET - SEC. SLOW JET - SEC. SLOW AIR

BLEED 69. SCREW & WASHERS (3)-SEC. VENTURI 70. SEC. VENTURI ASSY. 71. JET - SEC. MAIN AIR

71. SET - SEC. MAIN AIR BLEED 72. TUBE - SEC. EMULSION 73. GASKET - SEC. VENTUR I 74. GASKET - SEC. VENTUR I

75. JET - VACUUM 76. PLUG - PRI. MAIN JET

76. PLUG - PRI, MAIN JET
77. GASKET - PLUG
78. JET - PRI, MAIN \_\_\_\_\_\_
79. PLUG - SEC, MAIN JET
80. GASKET - PLUG
81. JET - SEC, MAIN \_\_\_\_\_\_
82. SCREW & LOCKWASHER - THROTTLE BODY
83. SCREW & LOCKWASHER - CONTACTURE (2)

SCREW & LOCKWASHER (2)-THROTTLE BODY

SCREW & LOCKWASHER (1)-THROTTLE BODY (HOLLOW)

85. BOWL ASSY. 86. GASKET - THROTTLE BODY 87. NEEDLE - IDLE ADJ. 89. SPRING - IDLE NEEDLE

89. THROTTLE BODY ASSY.

### GENERAL EXPLODED VIEW

THE GENERAL DESIGN AND PARTS SHOWN WILL VARY TO INDIVIDUAL UNITS COVERED ON THIS INSTRUCTION SHEET.

USE EXPLODED VIEW AS A GUIDE. THE NUMERICAL SEQUENCE MAY GENERALLY BE FOLLOWED TO DISASSEMBLE UNIT FAR ENOUGH TO PERMITICLEANING AND INSPECTION. BEING CAREFUL WITH THE COASTING VALVE SOLENOID (6), THROTTLE SWITCH & BRACKET (13). ANTI DIESELING SOLENOID (22). AS THE LOOM IS NOT MADE TO SEPARATE WILL STAY TOGETHER AS A UNIT. REMOVE STAKING FROM AIR HORN FOR EASY REMOVAL OF FOWER FISTON ASSY. <u>BE</u> <u>CAREFUL</u> TO NOTE SIZES OF ALL JETS AND THEIR LOCATION FOR PROPER ASSEMBLY. RECORD SIZES BELOW.

| NOMENCLATURE                                                                                                                                                                                                                                                                   |                                                                                                                                                                                                                                                                                                                                                                                    |
|--------------------------------------------------------------------------------------------------------------------------------------------------------------------------------------------------------------------------------------------------------------------------------|------------------------------------------------------------------------------------------------------------------------------------------------------------------------------------------------------------------------------------------------------------------------------------------------------------------------------------------------------------------------------------|
| •                                                                                                                                                                                                                                                                              | REF.                                                                                                                                                                                                                                                                                                                                                                               |
| SCREW & LOCKWASHER -<br>PUMP LEVER<br>SLEEVE - PUMP LEVER<br>LEVER - PUMP<br>SPRING - THROTTLE RETURN<br>SCREW & LOCKWASHER (3) -<br>SOLENOID<br>SOLENOID - COASTING VALVE<br>O-RING - SOLENOID<br>WASHER - SHIM<br>SPRING - VALVE<br>VALVE - COASTING<br>SCREW & LOCKWASHER - | <ol> <li>PLATE - PUMP</li> <li>BOOT - PUMP</li> <li>BOOT - PUMP</li> <li>GASKET - PUMP PLATE</li> <li>PUMP ASSY.</li> <li>SPRING - PUMP RETURN</li> <li>SO. BALL (NYLON) - PUMP<br/>INTAKE CHECK</li> <li>POWER VALVE ASSY.</li> <li>GASKET - POWER VALVE</li> <li>PLUC - PUMP DISC, NEEDLE</li> <li>GASKET - PLUG</li> <li>NEEDLE - PUMP DISC.</li> <li>JET - PRIM AIR</li> </ol> |
| SUITCU DDACVET                                                                                                                                                                                                                                                                 |                                                                                                                                                                                                                                                                                                                                                                                    |

65.

66.

67. 68.

83.

84.

BLEED

RIFED

- VALVE. SCREW & LOCKWASHER -55. BLEED 57. PLUG - PRI. SLOW JET SWITCH BRACKET SCREW & LOCKWASHER -SWITCH BRACKET THROTTLE SWITCH AND 58. 59. PRI. VENTURI 60. PRI. VENTURI ASSY.
- BRACKET ASSY. SPRING SEC. THROTTLE 14. RETURN 61. COTTER PIN - FAST IDLE 15. ROD 62. 16. WASHER - FAST IDLE ROD SPRING - FAST IDLE ROD WASHER - FAST IDLE ROD 63.
- 18. ROD - FAST IDLE 19.
- 20. SOLENOID - ANTI DIESELING
- 21. GASKET SOLENOID 22. SCREW & LOCKWASHER (3) -
- AIR HORN AIR HORN ASSY. 23.
- POWER PISTON ASSY. GASKET AIR HORN COTTER PIN SEC. 24. 25.
- 25.
- DIAPHRAGM LINK SCREW & LOCKWASHER (3) -27.
- SEC. DIAPHRAGM SEC. DIAPHRAGM ASSY. 28.
- 29. GASKET - SEC. DIAPHRAGM ASSY. BOLT - FUEL INLET NIPPLE GASKET - NIPPLE NIPPLE - FUEL INLET SCREEN - FUEL INLET
- 30. 31.
- 32.
- 33.
- 34. GASKET NUPPLE
  35. SCREW (3) LEVEL GAUGE COVER
  36. COVER LEVEL GAUGE
  37. GASKET LEVEL GAUGE
- COVER
- COVER 38. GAUGE LEVEL 39. SEAL LEVEL GAUGE 40. COLLAR FLOAT 41. FLOAT & LEVER ASSY. 42. NEEDLE & SEAT ASSY. 43. GASKET (SERVICE) -WEEDLE & SEAT

- NEEDLE & SEAT 44. SCREW & LOCKWASHER (2)-
  - CLEANING

CLEANING MUST BE DONE WITH CARBURETOR DISASSEMBLED. SOAK PARTS LONG ENOUGH TO SOFTEN AND REMOVE ALL FOREIGN MATERIAL. USE A CARBURETOR CLEANING SOLVENT. MAKE CERTAIN THE THROTTLE BODY IS FREE OF ALL CARBON DEPOSITS. WASH OFF IN SUITABLE SOLVENT. BLOW OUT ALL PASSAGES IN CASTINGS WITH COMPRESSED AIR AND CHECK CAREFULLY TO INSURE THOROUGH CLEANING OF ORSCURE AREAS. CAUTION: DO NOT SOAK RUBBER PARTS, SOLENOIDS, DIAPHRAGM UNITS OR FLOAT IN ANY TYPE OF SOLVENTS.