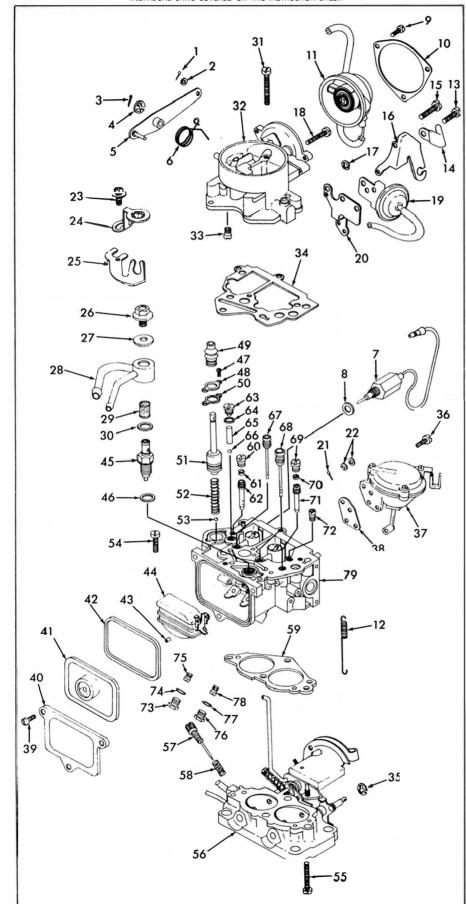

# **INSTRUCTION SHEET HITACHI CARBURETOR- TYPE DCH 340 LUV TRUCK SERIES 9**

GENERAL EXPLODED VIEW THE GENERAL DESIGN AND PARTS SHOWN WILL VARY TO INDIVIDUAL UNITS COVERED ON THIS INSTRUCTION SHEET.

#### DISASSEMBLY

USE THE EXPLODED VIEW AS A GUIDE. THE NUMERICAL SEQUENCE MAY GENERALLY BE FOLLOWED TO DISASSEMBLE UNIT FAR ENOUGH TO PERMIT CLEANING AND INSPECTION. CAUTION: BE CAREFUL TO NOTE SIZES OF ALL JETS AND THEIR LOCATION FOR PROPER ASSEMBLY. RECORD SIZES BELOW.

#### NOMENCLATURE

| REF.<br>NO.                                                                                                                                                                                                                                                                                                                                                                                                                                                                                                                                                                                                                                                                                                                                                                                                                                                                                                                                                                                                                                                                                                                                                                                                                                                 | REF.<br>NO.                                                                                                                                                                                                                                                                                                                                                                                                                                                                                                                                                                                                                                                                                                                                                                                                                                                                                                                                                                                                                                                                                                                                                                                                                                                                                                                                                                                                                                                                                                                                                                                                                                                                                                                                                                                                                                                                                                                                                                                                                                                                                                    |
|-------------------------------------------------------------------------------------------------------------------------------------------------------------------------------------------------------------------------------------------------------------------------------------------------------------------------------------------------------------------------------------------------------------------------------------------------------------------------------------------------------------------------------------------------------------------------------------------------------------------------------------------------------------------------------------------------------------------------------------------------------------------------------------------------------------------------------------------------------------------------------------------------------------------------------------------------------------------------------------------------------------------------------------------------------------------------------------------------------------------------------------------------------------------------------------------------------------------------------------------------------------|----------------------------------------------------------------------------------------------------------------------------------------------------------------------------------------------------------------------------------------------------------------------------------------------------------------------------------------------------------------------------------------------------------------------------------------------------------------------------------------------------------------------------------------------------------------------------------------------------------------------------------------------------------------------------------------------------------------------------------------------------------------------------------------------------------------------------------------------------------------------------------------------------------------------------------------------------------------------------------------------------------------------------------------------------------------------------------------------------------------------------------------------------------------------------------------------------------------------------------------------------------------------------------------------------------------------------------------------------------------------------------------------------------------------------------------------------------------------------------------------------------------------------------------------------------------------------------------------------------------------------------------------------------------------------------------------------------------------------------------------------------------------------------------------------------------------------------------------------------------------------------------------------------------------------------------------------------------------------------------------------------------------------------------------------------------------------------------------------------------|
| I. COTTER PIN- PUMP ROD     2. WASHER: PUMP ROD     3. COTTER PIN- PUMP LEVER PIN     4. RETAINER- PUMP LEVER     5. LEVER: PUMP     6. SPRING- PUMP LEVER     7. SOLENOID ASSY. ANTI DIESELING     8. GASKET- SOLENOID     9. SCREW (3): RETAINER     10. RETAINER: CHOKE COVER     11. CHOKE COVER ASSY. ELECTRIC     12. SPRING- SEC. THROTTLE RETURN     LEVER.     13. SCREW & LOCKWASHER- CLAMP &     BRACKET.     14. CLAMP- WIRE     15. SCREW & LOCKWASHER- BRACKET     16. BRACKET. CABLE     17. RETAINER- VACUUM BREAK LINK     18. SCREW & LOCKWASHER- BRACKET     18. SCREW & LOCKWASHER- CHOKE     HOUSING.     19. VACUUM BREAK & MOSE ASSY.     20. BRACKET- SCR. RETURN SPRING     21. COTTER PIN- FAST IDLE ROD     23. SCREW, LOCK & FLAT WASHER-     CLAMP.     4. LOCK: BANJO BOLT     25. BRACKET- BANJO     27. WASHER- BANJO BOLT (UPPER)     28. ASHER- BANJO (LOWER)     31. SCREW & LOCKWASHER (3)- AIR HORN     22. AIR HORN ASSEMBLY     33. JET- PRI SLOW AIR BLEED      4. GASKET- ARH ORN     35. RETAINER- SC DIAPH. LINK     SCREW & LOCKWASHER (3)- AIR HORN     22. AIR HORN ASSEMBLY     33. BRTAINER- SEC DIAPH. LINK     SCREW & LOCKWASHER (3)- AIR HORN     24. AIR HORN ASSEMBLY     33. GASKET- SEC DIAPH. ASSY | 39. SCREW (3)- COVER 40. COVER- LEVEL GAUGE 41. GAUGE- LEVEL GAUGE 42. SEAL- LEVEL GAUGE 43. COLLAR- FLOAT 44. FLOAT & LEVEL ASU 45. NEEDLE & SEAT ASSY. 46. GASKET (SERVICE)- NEEDLE SEAT 47. SCREW & LOCKWASHER (2)- PUMP PLATE. 48. PLATE- PUMP 49. BOOT- PUMP 50. GASKET- PUMP RETURN 53. BALL (METAL)- PUMP INTAKE CHECK 54. SCREW & LOCKWASHER- THROTTLE BODY. 55. SCREW & LOCKWASHER (3)- THROTTLE BODY. 56. THROTTLE BODY ASSY. 57. NEEDLE- IDLE ADJ. NEEDLE 58. GASKET- THROTTLE BODY 59. GASKET- THROTTLE BODY 50. PLUG- PRI, SLOW JET 51. SPRING- PRI, SLOW JET 51. SPRING- PRI, SLOW JET 52. JET- PRI, MAIN AIR BLEED 53. REIGHT PUMP DISC. BALL 54. GASKET- PLUG 55. SCL SLOW JET 57. SEEC. MAIN AIR BLEED 59. JET- SEC. SLOW JET 50. SPRING- SEC. SLOW JET 51. JET- SEC. SLOW JET 51. JET- SEC. MAIN JET 57. GASKET- PLUG 58. SAKET- PLUG 59. JET- PRI. MAIN JET 51. GASKET- PLUG 57. JET- PRI. MAIN JET 51. JET- SEC. MAIN JET 53. PLUG- SEC. MAIN JET 54. GASKET- PLUG 55. SCL MAIN JET 55. GASKET- PLUG 56. MAIN JET 57. GASKET- PLUG 57. JET- PRI. MAIN JET 57. GASKET- PLUG 57. JET- SEC. MAIN JET 57. GASKET- PLUG 57. JET- PRI. MAIN JET 57. GASKET- PLUG 57. JET PRI. MAIN JET 57. GASKET- PLUG 57. JET PRI. MAIN JET 57. GASKET- PLUG 57. JET PRI. MAIN JET 57. GASKET- PLUG 57. MAIN JET 57. GASKET- PLUG 57. MAIN JET 57. GASKET PLUG |
|                                                                                                                                                                                                                                                                                                                                                                                                                                                                                                                                                                                                                                                                                                                                                                                                                                                                                                                                                                                                                                                                                                                                                                                                                                                             |                                                                                                                                                                                                                                                                                                                                                                                                                                                                                                                                                                                                                                                                                                                                                                                                                                                                                                                                                                                                                                                                                                                                                                                                                                                                                                                                                                                                                                                                                                                                                                                                                                                                                                                                                                                                                                                                                                                                                                                                                                                                                                                |

#### CLEANING

CLEANING MUST BE DONE WITH CARBURETOR DISASSEMBELED. SOAK PARTS LONG ENOUGH TO SOFTEN AND REMOVE ALL FOREIGN MATERIAL. USE A CARBURETOR CLEANING SOLVENT. MAKE CERTAIN THE THROTTLE BODY IS FREE OF ALL CARBON DEPOSITS. WASH OFF IN SUITABLE SOLVENT BLOW OUT PASSAGES IN CASTINGS WITH COMPRESSED AIR AND CHECK CAREFULLY FORCLEANING OF DASAGES IN CASIMUS WITH COMPRESSED AIR AND CHECK CAREFULLY FORCLEANING OF OBSCURE AREAS, CAUTION: OD NOT SOAK RUBBER PARTS, SOLENOID (7); DIAPHRAGM UNITS (19)-(37); FLOAT (44), OR ELECTRIC CHOKE COVER ASSY, (11) IN ANY TYPE OF CLEANING SOLVENT