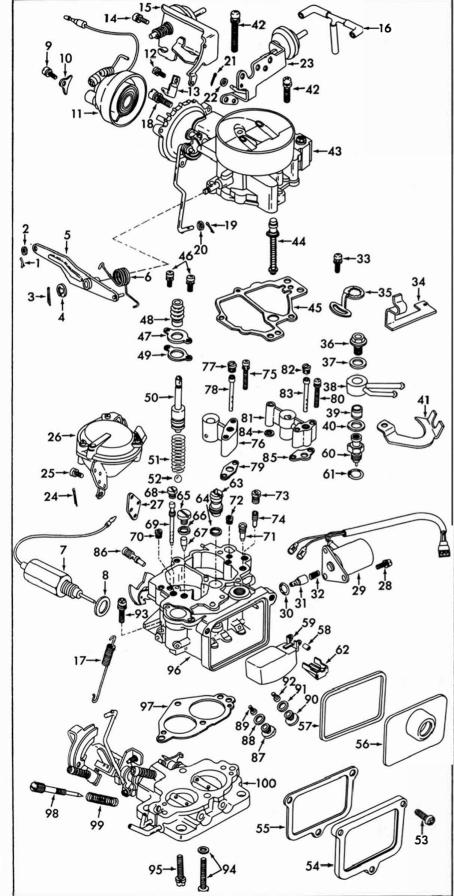

# **INSTRUCTION SHEET** HITACHI CARBURETOR- MODEL DCP 340 LUV TRUCK SERIES 4.5.6.8

GENERAL EXPLODED VIEW THE GENERAL DESIGN AND PARTS SHOWN WILL VARY TO INDIVIDUAL UNITS COVERED ON THIS INSTRUCTION SHEET.

#### DISASSEMBLY

USE EXPLODED VIEW AS A GUIDE. THE NUMERICAL SEQUENCE MAY GENERALLY BE FOLLOWED TO DISASSEMBLE UNIT FAR ENOUGH TO PERMIT CLEANING AND INSPECTION. REMOVE STAKING FROM AIR HORN FOR EASY REMOVAL OF POWER PISTON ASSY. (44). <u>BE CAREFUL</u> TO NOTE SIZES OF ALL JETS AND THEIR LOCATION FOR PROPER ASSEMBLY. RECORD SIZES BELOW.