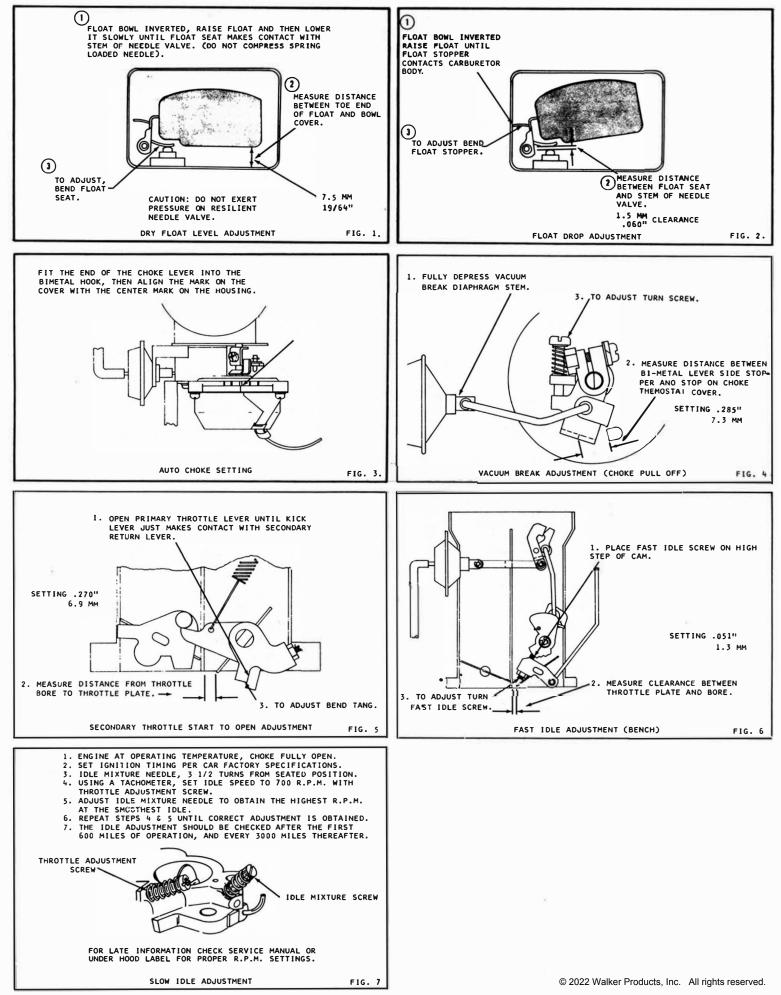

# SPECIAL INSTRUCTIONS

IDLE ADJUSTING NEEDLE (87) - TURN NEEDLE IN UNTIL LIGHTLY SEATED THEN BACK OUT 3 1/2 TURNS.

PUMP RETURN SPRING (49) - INSTALL WITH CROSS WIRE IN SLOT AT BOTTOM OF PUMP CYLINDER.

NEEDLE & SEAT (42) - INSTALL GASKET (43) ON SERVICE NEEDLE & SFAT.

LEVEL GAUGE COVER SCREWS (35) - TIGHTEN SCREWS DOWN EVENLY DON'T OVERTIGHTEN.

POWER PISTON (24) - AFTER INSTALLATION LIGHTLY RESTAKE CASTING AROUNG WASHER.

PUMP PLATE

### SPECIAL INSTRUCTIONS

IDLE ADJUSTING NEEDLE (57)- TURN NEEDLE IN UNTIL LIGHTLY SEATED THEN BACK OUT 2 TO 3 TURNS

NEEDLE & SEAT (45)- INSTALL GASKET (46)- ON SERVICE NEEDLE AND SEAT BEFORE INSTALLING.

LEVEL GAUGE COVER SCREWS (39)- TIGHTEN SCREWS DOWN EVENLY (DO NOT OVER TIGHTEN)